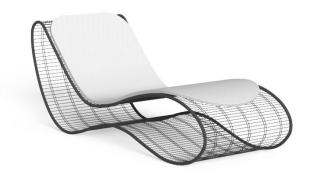

## BREEZ SUNBED

## **TALENTI**

Available in three colours

Pureness and simplicity combined with comfort and elegance give life to an object of pure design, suitable to furnish your outdoor space in an exclusive way. Breez is made out of steel treated with nano-ceramic, cataphoresis and powder coating processes. Cushions are in white fabric and have removable covers, easy to wash and highly resistant to atmospheric agents.