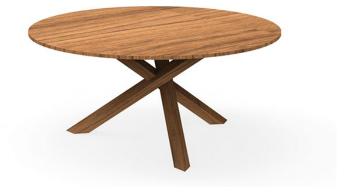

## TALENTI

Available in a range of finishes

The Bridge collection wisely combines the reassuring solidity of mahogany with the lightness of a geometric braiding that give a pleasant sense of relaxing balance. Different materials integrate in a perfect collection to enhance any outdoor space.

The Bridge tables are entirely made of wood and are able to combine their refined material with the simplicity of the seats with sinuous shapes, made of ABS and aluminium, or squared shapes, fabric or wood.