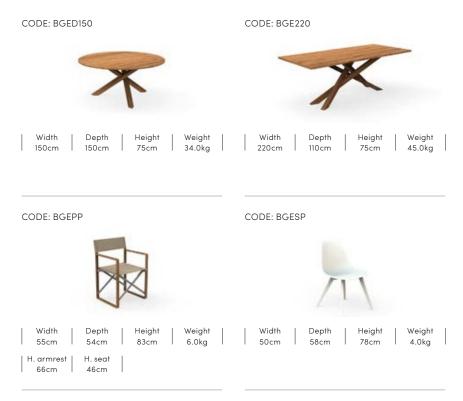

The Bridge tables are entirely made of wood and are able to combine their refined material with the simplicity of the seats with sinuous shapes, made of ABS and aluminium, or squared shapes, fabric or wood.