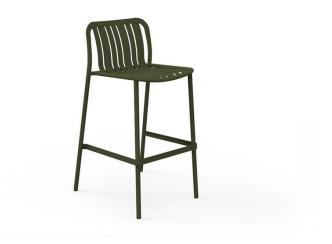

## TROCADERO

## TALENTI

Available in a range of finishes

Inspired by the street furniture that filled the terraces of the capital of France at the beginning of the 20th century, the Trocadero collection, designed by Ramón Esteve transmits the Romanticism of that age through a practical and reviewed design. Its materials, provide the lightweight appearance that characterises the collection. The asymmetrical composition of the slats of the seat, make Trocadero a different, timeless design.