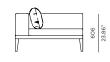

y











### SPECIAL FEATURES



PROTECTIVE COVER

### DESCRIPTION:

With a thick cushion, and a distinctive signature welting, Balmoral adds a touch of luxury and comfort to any outdoor area. Through an original, innovative, design, Balmoral makes use of polymer slots on an interchangeable structure to create twelve possible layout combinations from one setting.

## PROTECTIVE COVERS:

Protect your investment with water-repellent Sea-Sprae\* fabric; protective backside coating, UV resistant.

## **TECHNICAL INFORMATION**

#### POWDER COATED ALUMINIUM:

Asko Nobel \* handcrafted, powder coated, rust-proof aliminium Frame, reinforced signature connection points.

#### SUNBRELLA \*:





## BAL-07 2 Seat L&R

## FRAME / SEAT CUSHIONS



Asteroid Powdercoat



Sunbrella - Graphite









White Powdercoat

Sunbrella - Eurogrey

## ORIENTATION GUIDE (Taken by facing Sofa)





## **SPECIAL FEATURES**



PROTECTIVE COVER



### **DESCRIPTION:**

With a thick cushion, and a distinctive signature welting, Balmoral adds a touch of luxury and comfort to any outdoor area. Through an original, innovative, design, Balmoral makes use of polymer slots on an interchangeable structure to create twelve possible layout combinations from one setting.

## PROTECTIVE COVERS:

Protect your investment with water-repellent Sea-Sprae\* fabric; protective backside coating, UV resistant.

### **TECHNICAL INFORMATION**

#### POWDER COATED ALUMINIUM:

Asko Nobel \* handcrafted, powder coated, rust-proof aliminium Frame, reinforced signature connection points.





## BAL-04 Corner L&R

## FRAME /