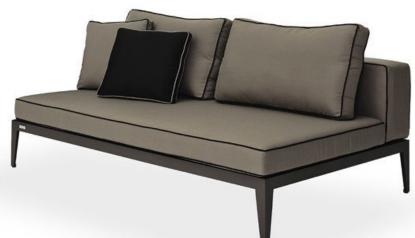

## BAL-10 2 Seat 2 arm

### **DESCRIPTION:**

With a thick cushion, and a distinctive signature welting, Balmoral adds a touch of luxury and comfort to any outdoor area. Through an original, innovative, design, Balmoral makes use of polymer slots on an interchangeable structure to create twelve possible layout combinations from one setting.