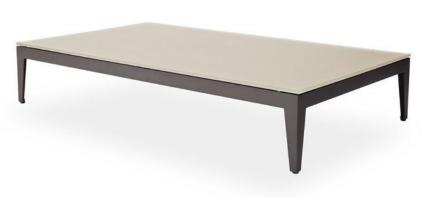

## BAL-06 Coffee table

## FRAME / SEAT TABLETOPS

Asteroid Powdercoat

White Powdercoat

White Etched Glass

Taupe Etched Glass

#### ETCHED GLASS:

Processed Clear star-fired glass, with matte, acid-etched top, and painted color back