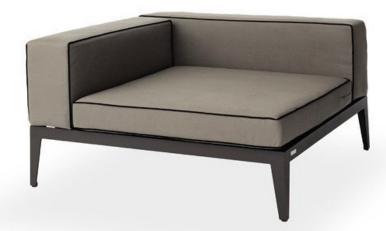

## BAL-10 2 Seat 2 arm

### **DESCRIPTION:**

With a thick cushion, and a distinctive signature welting, Balmoral adds a touch of luxury and comfort to any outdoor area. Through an original, innovative, design, Balmoral makes use of polymer slots on an interchangeable structure to create twelve possible layout combinations from one setting.