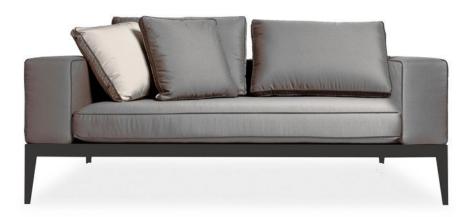

## BAL-10 2 Seat 2 arm

### **DESCRIPTION:**

With a thick cushion, and a distinctive signature welting, Balmoral adds a touch of luxury and comfort to any outdoor area. Through an original, innovative, design, Balmoral makes use of polymer slots on an interchangeable structure to create twelve possible layout combinations from one setting.