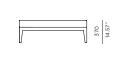

## BAL-10 2 Seat 2 arm

### **DESCRIPTION:**

With a thick cushion, and a distinctive signature welting, Balmoral adds a touch of luxury and comfort to any outdoor area. Through an original, innovative, design, Balmoral makes use of polymer slots on an interchangeable structure to create twelve possible layout combinations from one setting.

## TECHNICAL INFORMATION