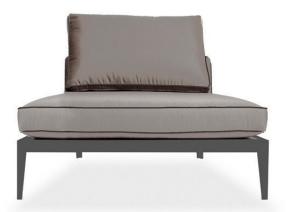

### **DESCRIPTION:**

With a thick cushion, and a distinctive signature welting, Balmoral adds a touch of luxury and comfort to any outdoor area. Through an original, innovative, design, Balmoral makes use of polymer slots on an interchangeable structure to create twelve possible layout combinations from one setting.

### DESCRIPTION:

With a thick cushion, and a distinctive signature welting, Balmoral adds a touch of luxury and comfort to any outdoor area. Through an original, innovative, design, Balmoral makes use of polymer slots on an interchangeable structure to create twelve possible layout combinations from one setting.

## **DESCRIPTION:**

With a thick cushion, and a distinctive signature welting, Balmoral adds a touch of luxury and comfort to any outdoor area. Through an original, innovative, design, Balmoral makes use of polymer slots on an interchangeable structure to create twelve possible layout combinations from one setting.