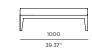

## TECHNICAL INFORMATION

#### POWDER COATED ALUMINIUM:

Asko Nobel \* handcrafted, powder coated, rust-proof aliminium Frame, reinforced signature connection points.

#### SUNBRELLA \*: