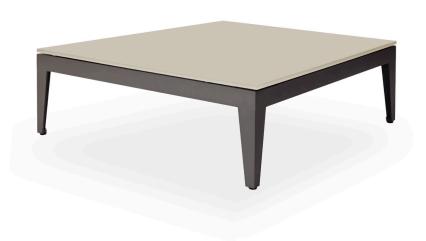

## BAL-06 Coffee table

## FRAME / SEAT TABLETOPS

Asteroid Powdercoat

White Powdercoat

White Etched Glass

Taupe Etched Glass

## **DESCRIPTION:**

With a thick cushion, and a distinctive signature welting, Balmoral adds a touch of luxury and comfort to any outdoor area. Through an original, innovative, design, Balmoral makes use of polymer slots on an interchangeable structure to create twelve possible layout combinations from one setting.

#### ETCHED GLASS:

Processed Clear star-fired glass, with matte, acid-etched top, and painted color back