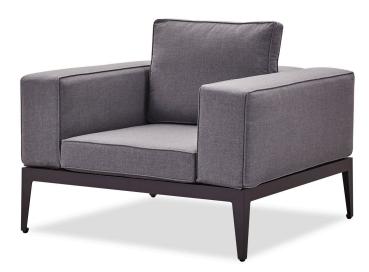

## BAL-05 Armchair

## FRAME / SEAT CUSHIONS

Asteroid Powdercoat

White Powdercoat

Sunbrella - Graphite

Sunbrella - Eurogrey

### DESCRIPTION:

With a thick cushion, and a distinctive signature welting, Balmoral adds a touch of luxury and comfort to any outdoor area. Through an original, innovative, design, Balmoral makes use of polymer slots on an interchangeable structure to create twelve possible layout combinations from one setting.