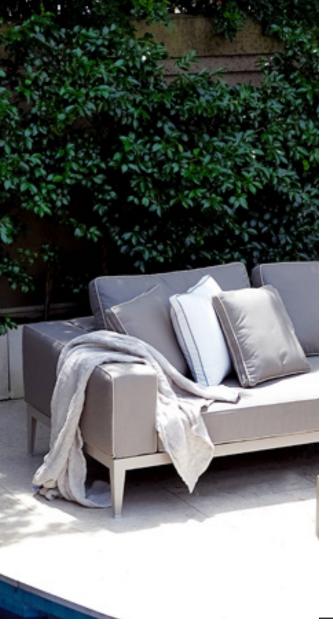

### **DESCRIPTION:**

With a thick cushion, and a distinctive signature welting, Balmoral adds a touch of luxury and comfort to any outdoor area. Through an original, innovative, design, Balmoral makes use of polymer slots on an interchangeable structure to create twelve possible layout combinations from one setting.