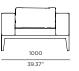

TECTIVE COVER

### **DESCRIPTION:**

With a thick cushion, and a distinctive signature welting, Balmoral adds a touch of luxury and comfort to any outdoor area. Through an original, innovative, design, Balmoral makes use of polymer slots on an interchangeable structure to create twelve possible layout combinations from one setting.

## PROTECTIVE COVERS:

Protect your investment with water-repellent Sea-Sprae\* fabric; protective backside coating, UV resistant.

## TECHNICAL INFORMATION

#### POWDER COATED ALUMINIUM:

Asko Nobel \* handcrafted, powder coated, rust-proof aliminium Frame, reinforced signature connection points.

#### SUNBRELLA \*:





## BAL-05 Armchair

## FRAME / SEAT CUSHIONS



Asteroid Powdercoat

White Powdercoat



Sunbrella - Graphite





Sunbrella - Eurogrey











### SPECIAL FEATURES



PROTECTIVE COVER

### DESCRIPTION:

With a thick cushion, and a distinctive signature welting, Balmoral adds a touch of luxury and comfort to any outdoor area. Through an original, innovative, design, Balmoral makes use of polymer slots on an interchangeable structure to create twelve possible layout combinations from one setting.

## PROTECTIVE COVERS:

Protect your investment with water-repellent Sea-Sprae\* fabric; protective backside coating, UV resistant.

## **TECHNICAL INFORMATION**

#### POWDER COATED ALUMINIUM:

Asko Nobel \* handcrafted, powder coated, rust-proof aliminium Frame, reinforced signature connection points.

#### SUNBRELLA \*:





## BAL-07 2 Seat L&R

## FRAME / SEAT CUSHIONS



Asteroid Powdercoat



Sunbrella - Graphite









White