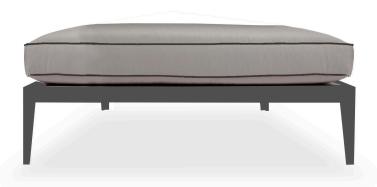

## BAL-02 Ottoman

## FRAME / SEAT CUSHIONS

Asteroid Powdercoat

White Powdercoat

Sunbrella - Eurogrey

PROTECTIVE COVER

## **DESCRIPTION:**

With a thick cushion, and a distinctive signature welting, Balmoral adds a touch of luxury and comfort to any outdoor area. Through an original, innovative, design, Balmoral makes use of polymer slots on an interchangeable structure to create twelve possible layout combinations from one setting.