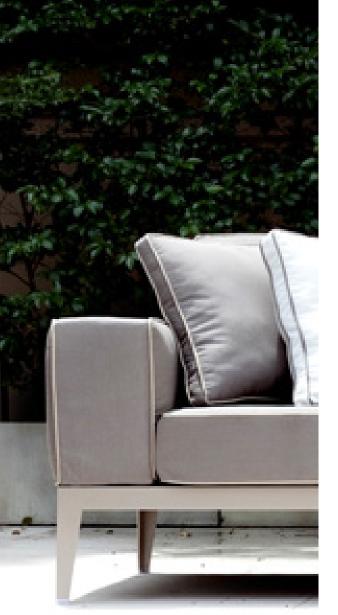

### **DESCRIPTION:**

With a thick cushion, and a distinctive signature welting, Balmoral adds a touch of luxury and comfort to any outdoor area. Through an original, innovative, design, Balmoral makes use of polymer slots on an interchangeable structure to create twelve possible layout combinations from one setting.

## PROTECTIVE COVERS:

Protect your investment with water-repellent Sea-Sprae\* fabric; protective backside coating, UV resistant.