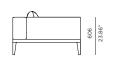

CTIVE COVER

### **DESCRIPTION:**

With a thick cushion, and a distinctive signature welting, Balmoral adds a touch of luxury and comfort to any outdoor area. Through an original, innovative, design, Balmoral makes use of polymer slots on an interchangeable structure to create twelve possible layout combinations from one setting.

## PROTECTIVE COVERS:

Protect your investment with water-repellent Sea-Sprae\* fabric; protective backside coating, UV resistant.

## TECHNICAL INFORMATION

#### POWDER COATED ALUMINIUM:

Asko Nobel \* handcrafted, powder coated, rust-proof aliminium Frame, reinforced signature connection points.

#### SUNBRELLA \*:





## BAL-05 Armchair

## FRAME / SEAT CUSHIONS



Asteroid Powdercoat

White Powdercoat



Sunbrella - Graphite





Sunbrella - Eurogrey











### SPECIAL FEATURES



PROTECTIVE COVER

### DESCRIPTION:

With a thick cushion, and a distinctive signature welting, Balmoral adds a touch of luxury and comfort to any outdoor area. Through an original, innovative, design, Balmoral makes use of polymer slots on an interchangeable structure to create twelve possible layout combinations from one setting.

## PROTECTIVE COVERS:

Protect your investment with water-repellent Sea-Sprae\* fabric; protective backside coating, UV resistant.

## **TECHNICAL INFORMATION**

#### POWDER COATED ALUMINIUM:

Asko Nobel \* handcrafted, powder coated, rust-proof aliminium Frame, reinforced signature connection points.

#### SUNBRELLA \*:





## BAL-07 2 Seat L&R

## FRAME / SEAT CUSHIONS



Asteroid Powdercoat



Sunbrella - Graphite









White P