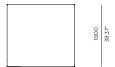

## TECHNICAL INFORMATION

#### POWDER COATED ALUMINIUM:

Asko Nobel \* handcrafted, powder coated, rust-proof aliminium Frame, reinforced signature connection points.

#### SUNBRELLA \*: