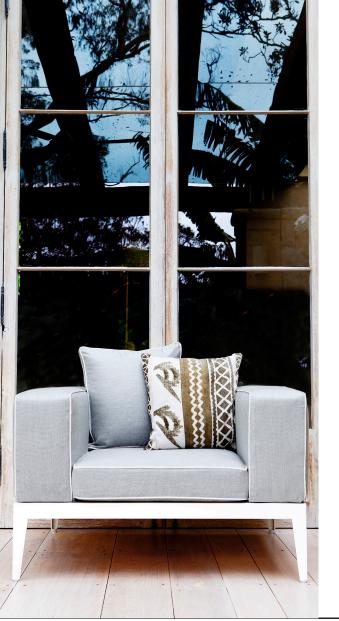

## BAL-05 Armchair

### DESCRIPTION:

With a thick cushion, and a distinctive signature welting, Balmoral adds a touch of luxury and comfort to any outdoor area. Through an original, innovative, design, Balmoral makes use of polymer slots on an interchangeable structure to create twelve possible layout combinations from one setting.