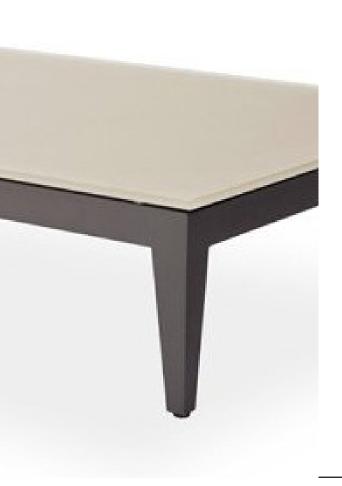

#### POWDER COATED ALUMINIUM:

Asko Nobel \* handcrafted, powder coated, rust-proof aliminium Frame, reinforced signature connection points.

#### ETCHED GLASS:

Processed Clear star-fired glass, with matte, acid-etched top, and painted color back