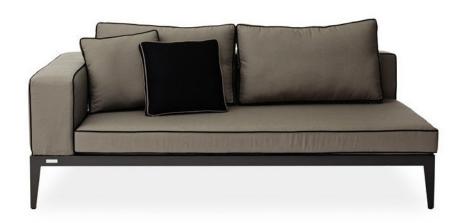

## BAL-10 2 Seat 2 arm

### **DESCRIPTION:**

With a thick cushion, and a distinctive signature welting, Balmoral adds a touch of luxury and comfort to any outdoor area. Through an original, innovative, design, Balmoral makes use of polymer slots on an interchangeable structure to create twelve possible layout combinations from one setting.