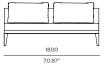

## BAL-10 2 Seat 2 arm

### **DESCRIPTION:**

With a thick cushion, and a distinctive signature welting, Balmoral adds a touch of luxury and comfort to any outdoor area. Through an original, innovative, design, Balmoral makes use of polymer slots on an interchangeable structure to create twelve possible layout combinations from one setting.