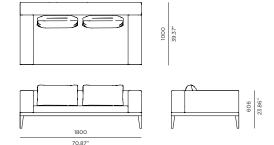

## BAL-10 2 Seat 2 arm

### **DESCRIPTION:**

With a thick cushion, and a distinctive signature welting, Balmoral adds a touch of luxury and comfort to any outdoor area. Through an original, innovative, design, Balmoral makes use of polymer slots on an interchangeable structure to create twelve possible layout combinations from one setting.