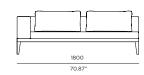

rey











### SPECIAL FEATURES



PROTECTIVE COVER

### DESCRIPTION:

With a thick cushion, and a distinctive signature welting, Balmoral adds a touch of luxury and comfort to any outdoor area. Through an original, innovative, design, Balmoral makes use of polymer slots on an interchangeable structure to create twelve possible layout combinations from one setting.

## PROTECTIVE COVERS:

Protect your investment with water-repellent Sea-Sprae\* fabric; protective backside coating, UV resistant.

## **TECHNICAL INFORMATION**

#### POWDER COATED ALUMINIUM:

Asko Nobel \* handcrafted, powder coated, rust-proof aliminium Frame, reinforced signature connection points.

#### SUNBRELLA \*:





## BAL-07 2 Seat L&R

## FRAME / SEAT CUSHIONS



Asteroid Powdercoat



Sunbrella - Graphite









White Powdercoat

Sunbrella - Eurogrey

## ORIENTATION GUIDE (Taken by facing Sofa)





## **SPECIAL FEATURES**



PROTECTIVE COVER



### **DESCRIPTION:**

With a thick cushion, and a distinctive signature welting, Balmoral adds a touch of luxury and comfort to any outdoor area. Through an original, innovative, design, Balmoral makes use of polymer slots on an interchangeable structure to create twelve possible layout combinations from one setting.

## PROTECTIVE COVERS:

Protect your investment with water-repellent Sea-Sprae\* fabric; protective backside coating, UV resistant.

### **TECHNICAL INFORMATION**

#### POWDER COATED ALUMINIUM:

Asko Nobel \* handcrafted, powder coated, rust-proof aliminium Frame, reinforced signature connection points.





## BAL-04 Corner L&R

## FRAME