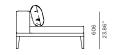

## BAL-10 2 Seat 2 arm

### **DESCRIPTION:**

With a thick cushion, and a distinctive signature welting, Balmoral adds a touch of luxury and comfort to any outdoor area. Through an original, innovative, design, Balmoral makes use of polymer slots on an interchangeable structure to create twelve possible layout combinations from one setting.