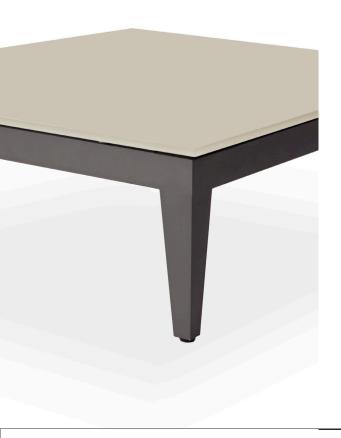

## BAL-06 Coffee table

## FRAME / SEAT TABLETOPS

Asteroid Powdercoat

White Powdercoat

White Etched Glass

Taupe Etched Glass

#### ETCHED GLASS:

Processed Clear star-fired glass, with matte, acid-etched top, and painted color back