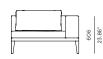

Sunbrella - Eurogrey





## **SPECIAL FEATURES**



PROTECTIVE COVER

### **DESCRIPTION:**

With a thick cushion, and a distinctive signature welting, Balmoral adds a touch of luxury and comfort to any outdoor area. Through an original, innovative, design, Balmoral makes use of polymer slots on an interchangeable structure to create twelve possible layout combinations from one setting.

## PROTECTIVE COVERS:

Protect your investment with water-repellent Sea-Sprae\* fabric; protective backside coating, UV resistant.

## **TECHNICAL INFORMATION**

#### POWDER COATED ALUMINIUM:

Asko Nobel \* handcrafted, powder coated, rust-proof aliminium Frame, reinforced signature connection points.

#### SUNBRELLA \*:





## BAL-08 Chaise L&R

## FRAME / SEAT CUSHIONS





Sunbrella - Graphite









Asteroid Powdercoat





White Powdercoat Sunbrella - Eurogrey

#### **ORIENTATION GUIDE** (Taken by facing Sofa)







PROTECTIVE COVER



### **DESCRIPTION:**

With a thick cushion, and a distinctive signature welting, Balmoral adds a touch of luxury and comfort to any outdoor area. Through an original, innovative, design, Balmoral makes use of polymer slots on an interchangeable structure to create twelve possible layout combinations from one setting.

## PROTECTIVE COVERS:

Protect your investment with water-repellent Sea-Sprae\* fabric; protective backside coating, UV resistant.

### **TECHNICAL INFORMATION**

#### POWDER COATED ALUMINIUM:

Asko Nobel \* handcrafted, powder coated, rust-proof aliminium Frame, reinforced signature connection points.

#### SUNBRELLA \*:



## BAL-06