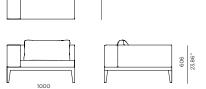

ATURES**



PROTECTIVE COVER



### **DESCRIPTION:**

With a thick cushion, and a distinctive signature welting, Balmoral adds a touch of luxury and comfort to any outdoor area. Through an original, innovative, design, Balmoral makes use of polymer slots on an interchangeable structure to create twelve possible layout combinations from one setting.

## PROTECTIVE COVERS:

Protect your investment with water-repellent Sea-Sprae\* fabric; protective backside coating, UV resistant.

### **TECHNICAL INFORMATION**

#### POWDER COATED ALUMINIUM:

Asko Nobel \* handcrafted, powder coated, rust-proof aliminium Frame, reinforced signature connection points.





## BAL-04 Corner L&R

## FRAME / SEAT CUSHIONS



Asteroid Powdercoat

White Powdercoat



Sunbrella - Graphite





Sunbrella - Eurogrey





#### **ORIENTATION GUIDE** (Taken by facing Sofa)





### SPECIAL FEATURES



PROTECTIVE COVER

### **DESCRIPTION:**

With a thick cushion, and a distinctive signature welting, Balmoral adds a touch of luxury and comfort to any outdoor area. Through an original, innovative, design, Balmoral makes use of polymer slots on an interchangeable structure to create twelve possible layout combinations from one setting.

## PROTECTIVE COVERS:

Protect your investment with water-repellent Sea-Sprae\* fabric; protective backside coating, UV resistant.

### **TECHNICAL INFORMATION**

#### POWDER COATED ALUMINIUM:

Asko Nobel \* handcrafted, powder coated, rust-proof aliminium Frame, reinforced signature connection points.

#### SUNBRELLA \*:





## BAL-09 Seat armless

## FRAME / SEAT CUSHIONS