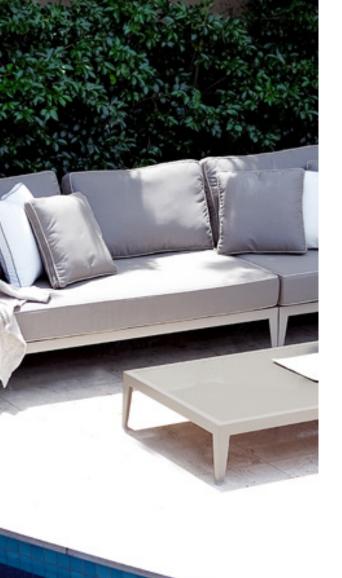

### **DESCRIPTION:**

With a thick cushion, and a distinctive signature welting, Balmoral adds a touch of luxury and comfort to any outdoor area. Through an original, innovative, design, Balmoral makes use of polymer slots on an interchangeable structure to create twelve possible layout combinations from one setting.