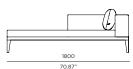

Sunbrella - Eurogrey





## **SPECIAL FEATURES**



PROTECTIVE COVER

### **DESCRIPTION:**

With a thick cushion, and a distinctive signature welting, Balmoral adds a touch of luxury and comfort to any outdoor area. Through an original, innovative, design, Balmoral makes use of polymer slots on an interchangeable structure to create twelve possible layout combinations from one setting.

## PROTECTIVE COVERS:

Protect your investment with water-repellent Sea-Sprae\* fabric; protective backside coating, UV resistant.

## **TECHNICAL INFORMATION**

#### POWDER COATED ALUMINIUM:

Asko Nobel \* handcrafted, powder coated, rust-proof aliminium Frame, reinforced signature connection points.

#### SUNBRELLA \*:





## BAL-08 Chaise L&R

## FRAME / SEAT CUSHIONS





Sunbrella - Graphite









Asteroid Powdercoat





White Powdercoat Sunbrella - Eurogrey

#### **ORIENTATION GUIDE** (Taken by facing Sofa)







PROTECTIVE COVER



### **DESCRIPTION:**

With a thick cushion, and a distinctive signature welting, Balmoral adds a touch of luxury and comfort to any outdoor area. Through an original, innovative, design, Balmoral makes use of polymer slots on an interchangeable structure to create twelve possible layout combinations from one setting.

## PROTECTIVE COVERS:

Protect your investment with water-repellent Sea-Sprae\* fabric; protective backside coating, UV resistant.

### **TECHNICAL INFORMATION**

#### POWDER COATED ALUMINIUM:

Asko Nobel \* handcrafted, powder coated, rust-proof aliminium Frame, reinforced signature connection points.

#### SUNBRELLA \*:



## BAL-0