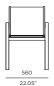

## Clovelly-01 Dining chair

### FRAME

### **CUSHIONS**

















White Powdercoat

Sunbrella - Cast slate







PROTECTIVE COVER



#### **DESCRIPTION:**

A style of furniture for the ultra-contemporary, Clovelly creates a fashion that was once impossible for outdoor furniture. With a defining flat, solid bar aluminum frame, and removable universal arms, Clovelly holds it's weight when it comes to quality and style. Clovelly provides a perfect blend of cutting edge interior styling with the classic outdoor resistances that Harbour Outdoor is known for.

#### PROTECTIVE COVERS:

Protect your investment with water-repellent Sea-Sprae\* fabric; protective backside coating, UV resistant.

#### **TECHNICAL INFORMATION**

#### POWDER COATED ALUMINIUM:

Asko Nobel \* handcrafted, powder coated, rust-proof aluminium Frame, reinforced signature connection p