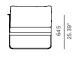

s a perfect blend of cutting edge interior styling with the classic outdoor resistances that Harbour Outdoor is known for.

#### PROTECTIVE COVERS:

Protect your investment with water-repellent Sea-Sprae\* fabric; protective backside coating, UV resistant.

#### **TECHNICAL INFORMATION**

#### POWDER COATED ALUMINIUM:

Asko Nobel \* handcrafted, powder coated, rust-proof aluminium Frame, reinforced signature connection points.

#### SERGE FERRARI BATYLINE \* MESH:

Light diffusing, UV and mold resistant, PVC coated

#### SUNBRELLA \*:

Solution-dyed, acrylic fiber, UV, water, and mold resistant outdoor fabric.

Net Weight: 30 kg / 66.1 lb



## Clovelly-12 Chaise L&R

#### **FRAME**

**SEAT** 

#### **CUSHIONS**









Asteroid Powdercoat

White Powdercoat





Sunbrella - Cast slate















9 **SPECIAL FEATURES** 



PROTECTIVE COVER



#### **DESCRIPTION:**

A style of furniture for the ultra-contemporary, Clovelly creates a fashion that was once impossible for outdoor furniture. With a defining flat, solid bar aluminum frame, and removable universal arms, Clovelly holds it's weight when it comes to quality and style. Clovelly provides a perfect blend of cutting edge interior styling with the classic outdoor resistances that Harbour Outdoor is known for.

#### PROTECTIVE COVERS:

Protect your investment with water-repellent Sea-Sprae\* fabric; protective backside coating, UV resistant.

#### **TECHNICAL INFORMATION**

#### POWDER COATED ALUMINIUM:

Asko Nobel \* handcrafted, powder coated, rust-proof aluminium Frame, reinforced signature connection

#### SERGE FE