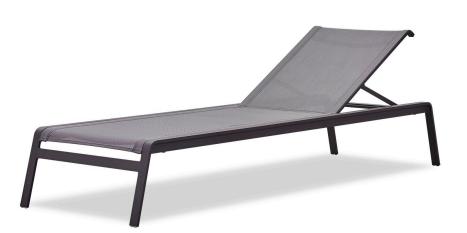

## Clovelly-12 Chaise L&R

#### **FRAME**

**SEAT** 

#### **CUSHIONS**

Asteroid Powdercoat

White Powdercoat

Sunbrella - Cast slate

9 **SPECIAL FEATURES** 

PROTECTIVE COVER

#### **DESCRIPTION:**

A style of furniture for the ultra-contemporary, Clovelly creates a fashion that was once impossible for outdoor furniture. With a defining flat, solid bar aluminum frame, and removable universal arms, Clovelly holds it's weight when it comes to quality and style. Clovelly provides a perfect blend of cutting edge interior styling with the classic outdoor resistances that Harbour Outdoor is known for.