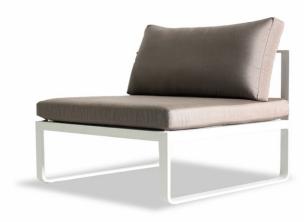

## Clovelly-10 Armless single

### FRAME

Asteroid Powdercoat

White Powdercoat

# **SEAT**

Taupe

White Batyline

### **CUSHIONS**

Sunbrella - Cast silver

Sunbrella - Cast slate

**SPECIAL FEATURES** 

PROTECTIVE COVER

#### **DESCRIPTION:**

A style of furniture for the ultra-contemporary, Clovelly creates a fashion that was once impossible for outdoor furniture. With a defining flat, solid bar aluminum frame, and removable universal arms, Clovelly holds it's weight when it comes to quality and style. Clovelly provides a perfect blend of cutting edge interior styling with the classic outdoor resistances that Harbour Outdoor is known for.