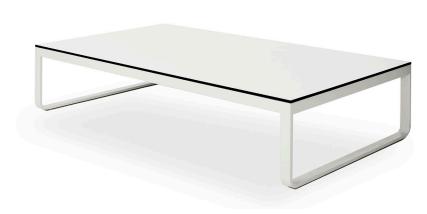

## Clovelly-07 Coffee table

### FRAME

White - HPCL

White Powdercoat

PROTECTIVE COVER

#### DESCRIPTION:

A style of furniture for the ultra-contemporary, Clovelly creates a fashion that was once impossible for outdoor furniture. With a defining flat, solid bar aluminum frame, and removable universal arms, Clovelly holds it's weight when it comes to quality and style. Clovelly provides a perfect blend of cutting edge interior styling with the classic outdoor resistances that Harbour Outdoor is known for.

#### HPCI ·

Formica \*, UV resistant, water resistant, commercial grade high pressure compact laminate.

Net Weight: 28 kg / 61.7 lb