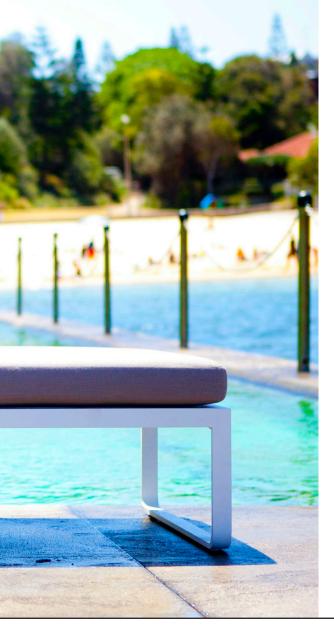

## Clovelly-09 Ottoman

#### FRAME

Asteroid Powdercoat

White Powdercoat

Taupe

White Batyline

**CUSHIONS** 

Sunbrella - Cast silver

Sunbrella - Cast slate

#### **SPECIAL FEATURES**

PROTECTIVE COVER

#### **DESCRIPTION:**

A style of furniture for the ultra-contemporary, Clovelly creates a fashion that was once impossible for outdoor furniture. With a defining flat, solid bar aluminum frame, and removable universal arms, Clovelly holds it's weight when it comes to quality and style. Clovelly provides a perfect blend of cutting edge interior styling with the classic outdoor resistances that Harbour Outdoor is known for.