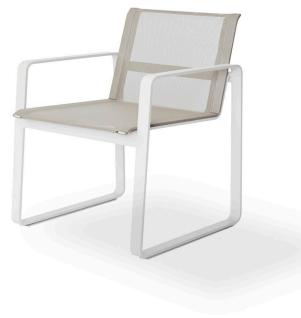

## Clovelly-01 Dining chair

#### **DESCRIPTION:**

A style of furniture for the ultra-contemporary, Clovelly creates a fashion that was once impossible for outdoor furniture. With a defining flat, solid bar aluminum frame, and removable universal arms, Clovelly holds it's weight when it comes to quality and style. Clovelly provides a perfect blend of cutting edge interior styling with the classic outdoor resistances that Harbour Outdoor is known for.