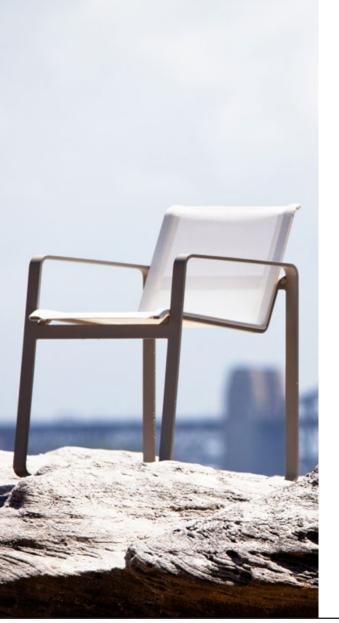

## Clovelly-01 Dining chair

#### **DESCRIPTION:**

A style of furniture for the ultra-contemporary, Clovelly creates a fashion that was once impossible for outdoor furniture. With a defining flat, solid bar aluminum frame, and removable universal arms, Clovelly holds it's weight when it comes to quality and style. Clovelly provides a perfect blend of cutting edge interior styling with the classic outdoor resistances that Harbour Outdoor is known for.

#### POWDER COATED ALUMINIUM:

Asko Nobel \* handcrafted, powder coated, rust-proof aluminium Frame, reinforced signature connection points.

#### SERGE FERRARI BATYLINE \* MESH:

Light diffusing, UV and mold resistant, PVC coated

Net Weight: 11 kg / 24.3 lb