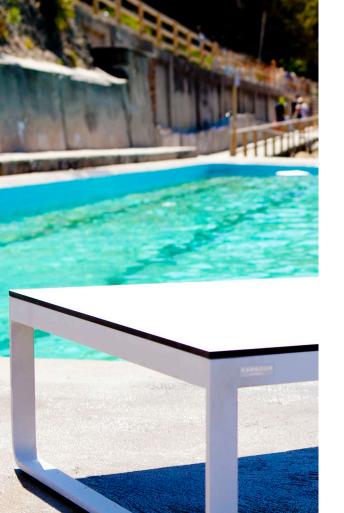

## Clovelly-07 Coffee table

### FRAME

White - HPCL

White Powdercoat

PROTECTIVE COVER

#### DESCRIPTION:

A style of furniture for the ultra-contemporary, Clovelly creates a fashion that was once impossible for outdoor furniture. With a defining flat, solid bar aluminum frame, and removable universal arms, Clovelly holds it's weight when it comes to quality and style. Clovelly provides a perfect blend of cutting edge interior styling with the classic outdoor resistances that Harbour Outdoor is known for.