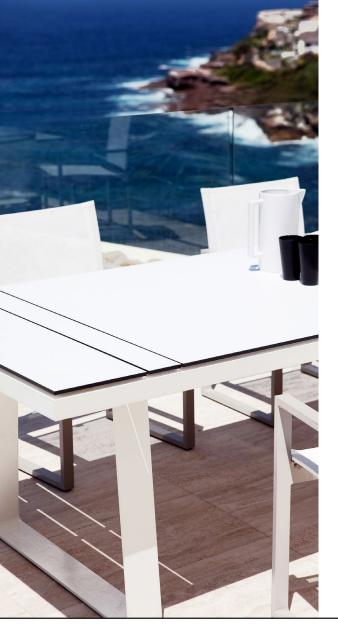

## Clovelly-04/05 Dining table 2000/2600

**TABLETOP** 

### FRAME

White Powdercoat

Asteroid Powdercoat

#### **DESCRIPTION:**

A style of furniture for the ultra-contemporary, Clovelly creates a fashion that was once impossible for outdoor furniture. With a defining flat, solid bar aluminum frame, and removable universal arms, Clovelly holds it's weight when it comes to quality and style. Clovelly provides a perfect blend of cutting edge interior styling with the classic outdoor resistances that Harbour Outdoor is known for.