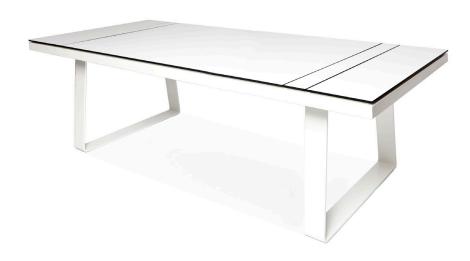

## Clovelly-04/05 Dining table 2000/2600

**TABLETOP** 

### FRAME

White Powdercoat

Asteroid Powdercoat

#### **DESCRIPTION:**

A style of furniture for the ultra-contemporary, Clovelly creates a fashion that was once impossible for outdoor furniture. With a defining flat, solid bar aluminum frame, and removable universal arms, Clovelly holds it's weight when it comes to quality and style. Clovelly provides a perfect blend of cutting edge interior styling with the classic outdoor resistances that Harbour Outdoor is known for.