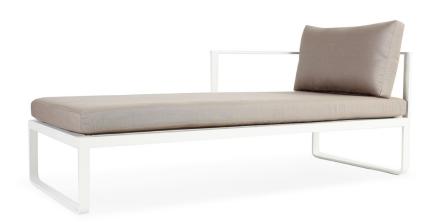

## Clovelly-12 Chaise L&R

#### **FRAME**

**SEAT** 

#### **CUSHIONS**

Asteroid Powdercoat

White Powdercoat

Sunbrella - Cast slate

9 **SPECIAL FEATURES** 

PROTECTIVE COVER

#### **DESCRIPTION:**

A style of furniture for the ultra-contemporary, Clovelly creates a fashion that was once impossible for outdoor furniture. With a defining flat, solid bar aluminum frame, and removable universal arms, Clovelly holds it's weight when it comes to quality and style. Clovelly provides a perfect blend of cutting edge interior styling with the classic outdoor resistances that Harbour Outdoor is known for.