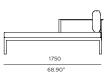

des a perfect blend of cutting edge interior styling with the classic outdoor resistances that Harbour Outdoor is known for.

#### PROTECTIVE COVERS:

Protect your investment with water-repellent Sea-Sprae\* fabric; protective backside coating, UV resistant.

#### **TECHNICAL INFORMATION**

#### POWDER COATED ALUMINIUM:

Asko Nobel \* handcrafted, powder coated, rust-proof aluminium Frame, reinforced signature connection points.

#### SERGE FERRARI BATYLINE \* MESH:

Light diffusing, UV and mold resistant, PVC coated

#### SUNBRELLA \*:

Solution-dyed, acrylic fiber, UV, water, and mold resistant outdoor fabric.

Net Weight: 30 kg / 66.1 lb



## Clovelly-12 Chaise L&R

#### **FRAME**

**SEAT** 

#### **CUSHIONS**









Asteroid Powdercoat

White Powdercoat





Sunbrella - Cast slate















9 **SPECIAL FEATURES** 



PROTECTIVE COVER



#### **DESCRIPTION:**

A style of furniture for the ultra-contemporary, Clovelly creates a fashion that was once impossible for outdoor furniture. With a defining flat, solid bar aluminum frame, and removable universal arms, Clovelly holds it's weight when it comes to quality and style. Clovelly provides a perfect blend of cutting edge interior styling with the classic outdoor resistances that Harbour Outdoor is known for.

#### PROTECTIVE COVERS:

Protect your investment with water-repellent Sea-Sprae\* fabric; protective backside coating, UV resistant.

#### **TECHNICAL INFORMATION**

#### POWDER COATED ALUMINIUM:

Asko Nobel \* handcrafted, powder coated, rust-proof aluminium Frame, reinforced signature connection

#### SERGE