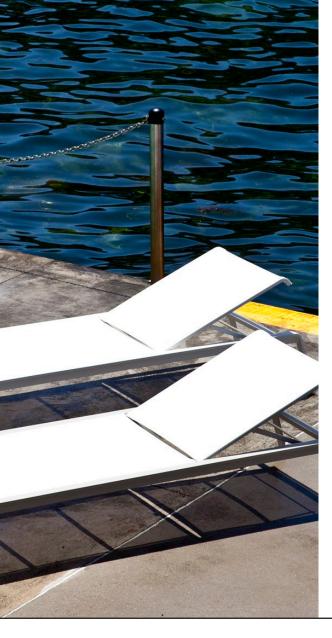

## Clovelly-12 Chaise L&R

#### **FRAME**

**SEAT** 

#### **CUSHIONS**

Asteroid Powdercoat

White Powdercoat

Sunbrella - Cast slate

9 **SPECIAL FEATURES** 

PROTECTIVE COVER

#### **DESCRIPTION:**

A style of furniture for the ultra-contemporary, Clovelly creates a fashion that was once impossible for outdoor furniture. With a defining flat, solid bar aluminum frame, and removable universal arms, Clovelly holds it's weight when it comes to quality and style. Clovelly provides a perfect blend of cutting edge interior styling with the classic outdoor resistances that Harbour Outdoor is known for.