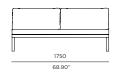

### Clovelly-11 Armless 2 seat

#### FRAME

Asteroid Powdercoat

White Powdercoat

Taupe

White Batyline

#### **CUSHIONS**

Sunbrella - Cast silver

Sunbrella - Cast slate

**SPECIAL FEATURES** 

PROTECTIVE COVER