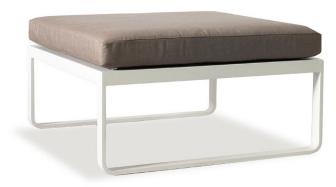

## Clovelly-09 Ottoman

#### FRAME

Asteroid Powdercoat

White Powdercoat

Taupe

White Batyline

**CUSHIONS** 

Sunbrella - Cast silver

Sunbrella - Cast slate

#### **SPECIAL FEATURES**

PROTECTIVE COVER

#### **DESCRIPTION:**

A style of furniture for the ultra-contemporary, Clovelly creates a fashion that was once impossible for outdoor furniture. With a defining flat, solid bar aluminum frame, and removable universal arms, Clovelly holds it's weight when it comes to quality and style. Clovelly provides a perfect blend of cutting edge interior styling with the classic outdoor resistances that Harbour Outdoor is known for.