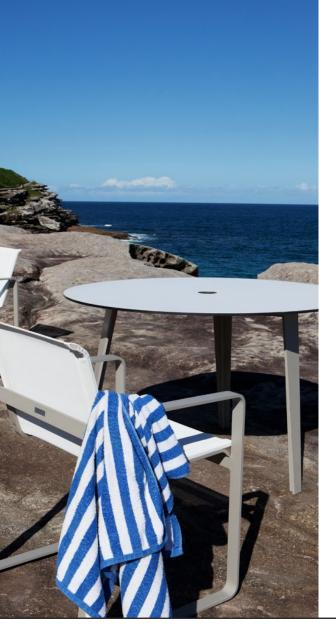

## Clovelly-02 Round dining table

#### **DESCRIPTION:**

A style of furniture for the ultra-contemporary, Clovelly creates a fashion that was once impossible for outdoor furniture. With a defining flat, solid bar aluminum frame, and removable universal arms, Clovelly holds it's weight when it comes to quality and style. Clovelly provides a perfect blend of cutting edge interior styling with the classic outdoor resistances that Harbour Outdoor is known for.