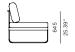

## Clovelly-06 Stacking sun bed

#### **FRAME**

**SEAT** 

Asteroid Powdercoat

81.50"

White Powdercoat

White Batyline

#### **DESCRIPTION:**

A style of furniture for the ultra-contemporary, Clovelly creates a fashion that was once impossible for outdoor furniture. With a defining flat, solid bar aluminum frame, and removable universal arms, Clovelly holds it's weight when it comes to quality and style. Clovelly provides a perfect blend of cutting edge interior styling with the classic outdoor resistances that Harbour Outdoor is known for.