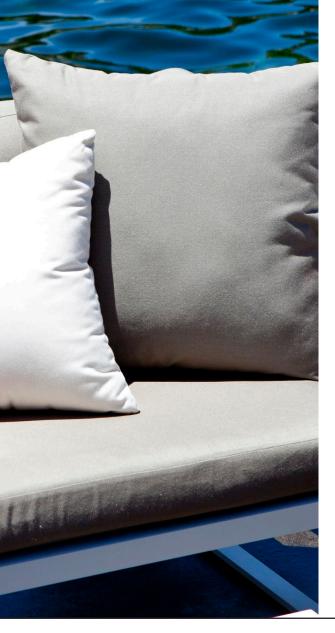

## Clovelly-09 Ottoman

#### FRAME

Asteroid Powdercoat

White Powdercoat

Taupe

White Batyline

**CUSHIONS** 

Sunbrella - Cast silver

Sunbrella - Cast slate

#### **SPECIAL FEATURES**

PROTECTIVE COVER

#### **DESCRIPTION:**

A style of furniture for the ultra-contemporary, Clovelly creates a fashion that was once impossible for outdoor furniture. With a defining flat, solid bar aluminum frame, and removable universal arms, Clovelly holds it's weight when it comes to quality and style. Clovelly provides a perfect blend of cutting edge interior styling with the classic outdoor resistances that Harbour Outdoor is known for.