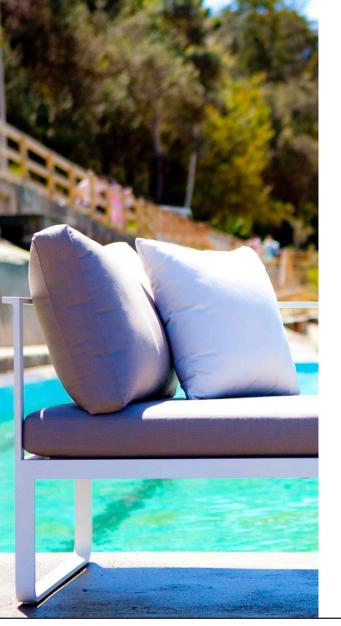

### Clovelly-11 Armless 2 seat

#### FRAME

Asteroid Powdercoat

White Powdercoat

Taupe

White Batyline

#### **CUSHIONS**

Sunbrella - Cast silver

Sunbrella - Cast slate

**SPECIAL FEATURES** 

PROTECTIVE COVER

#### **DESCRIPTION:**

A style of furniture for the ultra-contemporary, Clovelly creates a fashion that was once impossible for outdoor furniture. With a defining flat, solid bar aluminum frame, and removable universal arms, Clovelly holds it's weight when it comes to quality and style. Clovelly provides a perfect blend of cutting edge interior styling with the classic outdoor resistances that Harbour Outdoor is known for.