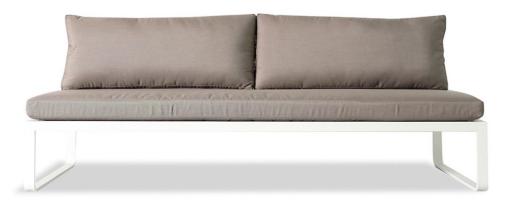

### Clovelly-11 Armless 2 seat

#### FRAME

Asteroid Powdercoat

White Powdercoat

Taupe

White Batyline

#### **CUSHIONS**

Sunbrella - Cast silver

Sunbrella - Cast slate

**SPECIAL FEATURES** 

PROTECTIVE COVER

#### **DESCRIPTION:**

A style of furniture for the ultra-contemporary, Clovelly creates a fashion that was once impossible for outdoor furniture. With a defining flat, solid bar aluminum frame, and removable universal arms, Clovelly holds it's weight when it comes to quality and style. Clovelly provides a perfect blend of cutting edge interior styling with the classic outdoor resistances that Harbour Outdoor is known for.