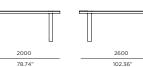

## Clovelly-04/05 Dining table 2000/2600

**TABLETOP** 

Net Weight /04: 59 kg / 130.1 lb Net Weight /05: 74 kg / 163.1 lb