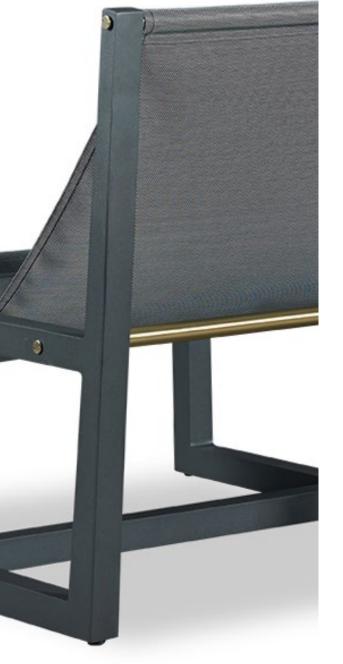

# Hollywood\_02 Metal lounge chair

# FRAME

Asteroid Powdercoat

# SEAT

Silver Batyline

White Batyline

# ACCENT

Brass

#### POWDER COATED ALUMINIUM:

Asko Nobel \* handcrafted, powder coated, rust-proof aliminium Frame, reinforced signature connection points

#### SERGE FERRARI BATYLINE \* MESH:

Light diffusing, UV and mold resistant, PVC coated

Net Weight: 13 kg / 28.7 lb