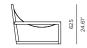

# Hollywood\_01 Teak lounge chair

# **TECHNICAL INFORMATION**

100% plantation grown, premium A-Grade teak. SERGE FERRARI BATYLINE \* MESH: Light diffusing, UV and mold resistant, PVC coated Net Weight: 20 kg / 44.1 lb