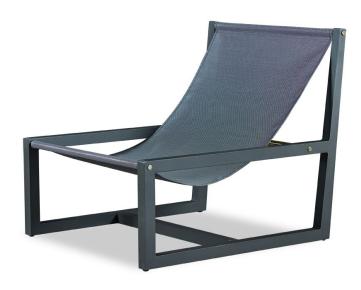

# Hollywood\_02 Metal lounge chair

# FRAME

Asteroid Powdercoat

# SEAT

Silver Batyline

White Batyline

# ACCENT

Brass

#### POWDER COATED ALUMINIUM:

Asko Nobel \* handcrafted, powder coated, rust-proof aliminium Frame, reinforced signature connection points

#### SERGE FERRARI BATYLINE \* MESH:

Light diffusing, UV and mold resistant, PVC coated

Net Weight: 13 kg / 28.7 lb