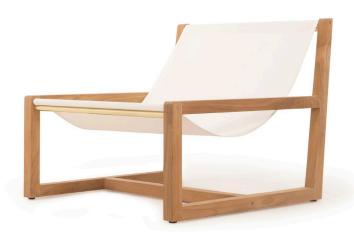

# Hollywood\_01 Teak lounge chair

# FRAME

SEAT

Silver Batyline

White Batyline

ACCENT

Brass

Teak

Teak - Burnt charcoal

# **DESCRIPTION:**

Harbour Outdoor has taken Hollywood and Beverly Hills by storm. The brand has proven to be one of the most popular choices for the outdoor living areas of those in the entertainment industry. The Hollywood collection is an ode to this breakthrough, and the stylistic extravagance of the 'home to the stars'.

# **TECHNICAL INFORMATION**

100% plantation grown, premium A-Grade teak. SERGE FERRARI BATYLINE \* MESH: Light diffusing, UV and mold resistant, PVC coated Net Weight: 20 kg / 44.1 lb