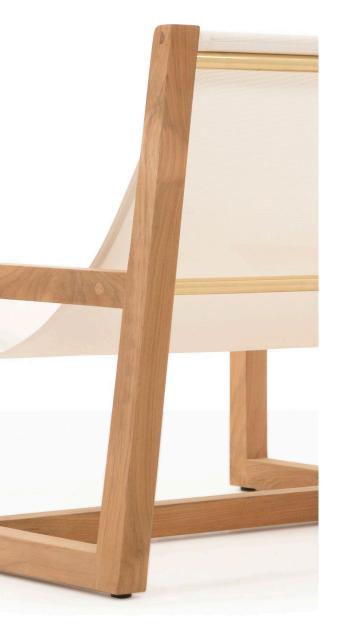

# Hollywood\_01 Teak lounge chair

# FRAME

SEAT

Silver Batyline

White Batyline

ACCENT

Brass

Teak

Teak - Burnt charcoal

# **DESCRIPTION:**

Harbour Outdoor has taken Hollywood and Beverly Hills by storm. The brand has proven to be one of the most popular choices for the outdoor living areas of those in the entertainment industry. The Hollywood collection is an ode to this breakthrough, and the stylistic extravagance of the 'home to the stars'.

# **TECHNICAL INFORMATION**

100% plantation grown, premium A-Grade teak. SERGE FERRARI BATYLINE \* MESH: Light diffusing, UV and mold resistant, PVC coated Net Weight: 20 kg / 44.1 lb