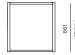

# **TECHNICAL INFORMATION**

100% plantation grown, premium A-Grade teak. SERGE FERRARI BATYLINE \* MESH: Light diffusing, UV and mold resistant, PVC coated Net Weight: 20 kg / 44.1 lb

#### SERGE FERRARI BATYLINE \* MESH:

Light diffusing, UV and mold resistant, PVC coated

Net Weight: 13 kg / 28.7 lb