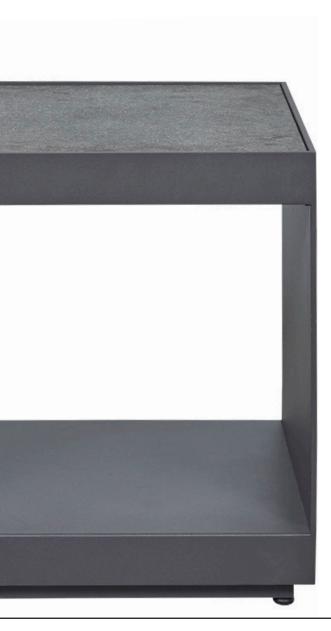

### **DESCRIPTION:**

Macquarie Coffee and Side Tables demonstrate a delicate balance between thick granite tops and bases with sheet thin aluminium sides, making these pieces the ultimate modern luxury statement

Meticulously designed, these versatile accessories are distinct styling pieces ideal for storage and displaying your treasured items.

## POWDER COATED ALUMINIUM:

Asko Nobel \* handcrafted, powder coated, rust-proof aliminium Frame, reinforced signature connection points