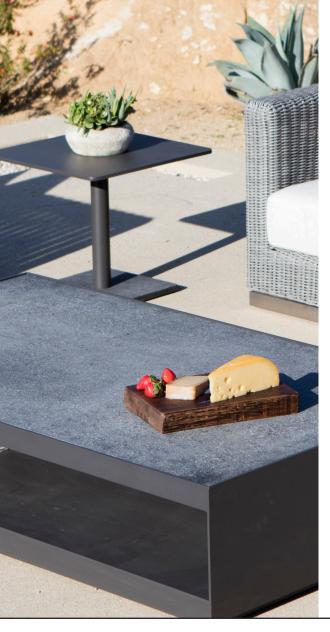

### **DESCRIPTION:**

Macquarie Coffee and Side Tables demonstrate a delicate balance between thick granite tops and bases with sheet thin aluminium sides, making these pieces the ultimate modern luxury statement

Meticulously designed, these versatile accessories are distinct styling pieces ideal for storage and displaying your treasured items.

### BLACK GRANITE:

Flamed and brushed, dense, stain resistant, and easy to maintain. Perfect for indoor or outdoor use.