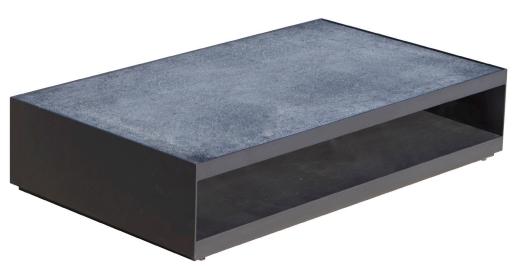

# MACQ-08 Coffee table

### FRAME

**TABLE TOP** 

Asteroid Powdercoat

55.79"

Marble - White White Powdercoat

# **DESCRIPTION:**

Macquarie Coffee and Side Tables demonstrate a delicate bal-ance between thick granite tops and bases with sheet thin alu-minium sides, making these pieces the ultimate modern luxury