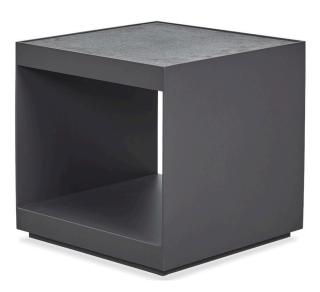

# MACQ-10 Side table

### **DESCRIPTION:**

Macquarie Coffee and Side Tables demonstrate a delicate balance between thick granite tops and bases with sheet thin aluminium sides, making these pieces the ultimate modern luxury statement

Meticulously designed, these versatile accessories are distinct styling pieces ideal for storage and displaying your treasured items.