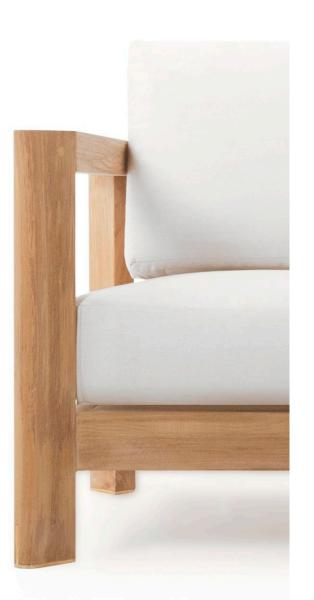

#### DESCRIPTION:

A hint of brass ensures the Ora can remain a piece of understated glamour. The Ora is Harbour's quite achiever, presenting subtle design features without over-stepping the mark. Unique angled legs with Brass touches, and Indonesian A-grade teak, are presented in this full seating range.