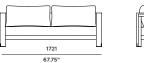

### Ora\_08 Arm Chair





#### DESCRIPTION:

A hint of brass ensures the Ora can remain a piece of understated glamour. The Ora is Harbour's quite achiever, presenting subtle design features without over-stepping the mark. Unique angled legs with Brass touches, and Indonesian A-grade teak, are presented in this full seating range.

#### PROTECTIVE COVERS:

Protect your investment with water-repellent Sea-Sprae® fabric; protective backside coating, UV resistant.

#### **TECHNICAL INFORMATION**

TEAK: 100% plantation grown, premium A-Grade teak. SERGE FERRARI BATYLINE \* MESH: Light diffusing, UV and mold resistant, PVC coated SUNBRELLA \*: Solution-dyed, acrylic fiber, UV, water, and mold resistant outdoor fabric.

Net Weight: 27kg / 59.5 lb

800 31.49"

### Ora\_02 2 Seater













PROTECTIVE COVER

340 [3.39"

#### DESCRIPTION:

A hint of brass ensures the Ora can remain a piece of understated glamour. The Ora is Harbour's quite achiever, presenting subtle design features without over-stepping the mark. Unique angled legs with Brass touches, and Indonesian A-grade teak, are presented in this full seating range.

#### PROTECTIVE COVERS:

Protect your investment with water-repellent Sea-Sprae® fabric; protective backside coating, UV resistant.

#### **TECHNICAL INFORMATION**

TEAK:

100% plantation grown, premium A-Grade teak. SERGE FERRARI BATYLINE \* MESH:

Light diffusing, UV and mold resistant, PVC coated SUNBRELLA \*:

Solution-dyed, acrylic fiber, UV, water, and mold resistant outdoor fabric.

### Ora\_10 3 Seater











# SPECIAL FEATURES



PROTECTIV