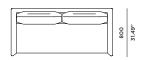

### Ora\_08 Arm Chair





#### DESCRIPTION:

A hint of brass ensures the Ora can remain a piece of understated glamour. The Ora is Harbour's quite achiever, presenting subtle design features without over-stepping the mark. Unique angled legs with Brass touches, and Indonesian A-grade teak, are presented in this full seating range.

#### PROTECTIVE COVERS:

Protect your investment with water-repellent Sea-Sprae® fabric; protective backside coating, UV resistant.

#### **TECHNICAL INFORMATION**

TEAK: 100% plantation grown, premium A-Grade teak. SERGE FERRARI BATYLINE \* MESH: Light diffusing, UV and mold resistant, PVC coated SUNBRELLA \*: Solution-dyed, acrylic fiber, UV, water, and mold resistant outdoor fabric.

Net Weight: 27kg / 59.5 lb

800 31.49"

### Ora\_02 2 Seater













PROTECTIVE COVER

340 [3.39"

#### DESCRIPTION:

A hint of brass ensures the Ora can remain a piece of understated glamour. The Ora is Harbour's quite achiever, presenting subtle design features without over-stepping the mark. Unique angled legs with Brass touches, and Indonesian A-grade teak, are presented in this full seating range.

#### PROTECTIVE COVERS:

Protect your investment with water-repellent Sea-Sprae® fabric; protective backside coating, UV resistant.

#### **TECHNICAL INFORMATION**

TEAK:

100% plantation grown, premium A-Grade teak. SERGE FERRARI BATYLINE \* MESH:

Light diffusing, UV and mold resistant, PVC coated SUNBRELLA \*:

Solution-dyed, acrylic fiber, UV, water, and mold resistant outdoor fabric.

### Ora\_10 3 Seater











# SPECIAL FEATURES



PROTECT