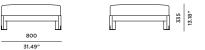

air









SPECIAL FEATURES



PROTECTIVE COVER

#### DESCRIPTION:

A hint of brass ensures the Ora can remain a piece of understated glamour. The Ora is Harbour's quite achiever, presenting subtle design features without over-stepping the mark. Unique angled legs with Brass touches, and Indonesian A-grade teak, are presented in this full seating range.

### PROTECTIVE COVERS:

Protect your investment with water-repellent Sea-Sprae® fabric; protective backside coating, UV resistant.

#### **TECHNICAL INFORMATION**

TEAK: 100% plantation grown, premium A-Grade teak. SERGE FERRARI BATYLINE \* MESH: Light diffusing, UV and mold resistant, PVC coated SUNBRELLA \*: Solution-dyed, acrylic fiber, UV, water, and mold resistant outdoor fabric.

Net Weight: 8kg / 17.6 lb

### Ora\_05 Ottoman











PROTECTIVE COVER

#### DESCRIPTION:

A hint of brass ensures the Ora can remain a piece of understated glamour. The Ora is Harbour's quite achiever, presenting subtle design features without over-stepping the mark. Unique angled legs with Brass touches, and Indonesian A-grade teak, are presented in this full seating range.

### PROTECTIVE COVERS:

Protect your investment with water-repellent Sea-Sprae\* fabric; protective backside coating, UV resistant.

#### **TECHNICAL INFORMATION**

TEAK:

100% plantation grown, premium A-Grade teak. SERGE FERRARI BATYLINE \* MESH: Light diffusing, UV and mold resistant, PVC coated

SUNBRELLA \*:

Solution-dyed, acrylic fiber, UV, water, and mold resistant outdoor fabric.



### Ora\_12 Coffee table









#### SPECIAL FEATURES



PROTECTIVE COV