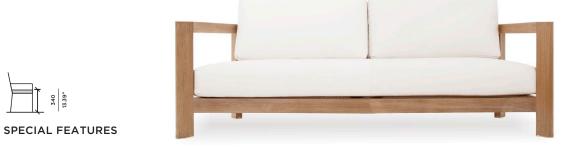

### Ora\_02 2 Seater

PROTECTIVE COVER

340 [3.39"

# SPECIAL FEATURES

PROTECTIVE COVER