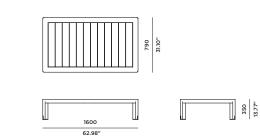

#### **TECHNICAL INFORMATION**

TEAK: 100% plantation grown, premium A-Grade teak. Net Weight: 39kg / 86 lb