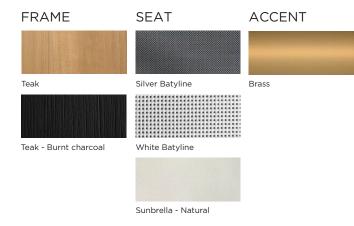

#### DESCRIPTION:

A hint of brass ensures the Ora can remain a piece of understated glamour. The Ora is Harbour's quite achiever, presenting subtle design features without over-stepping the mark. Unique angled legs with Brass touches, and Indonesian A-grade teak, are presented in this full seating range.

#### **TECHNICAL INFORMATION**

TEAK: 100% plantation grown, premium A-Grade teak. SERGE FERRARI BATYLINE \* MESH: Light diffusing, UV and mold resistant, PVC coated SUNBRELLA \*: Solution-dyed, acrylic fiber, UV, water, and mold resistant outdoor fabric.