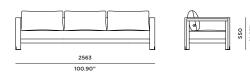

1.49"

### Ora\_02 2 Seater













PROTECTIVE COVER

340 [3.39"

#### DESCRIPTION:

A hint of brass ensures the Ora can remain a piece of understated glamour. The Ora is Harbour's quite achiever, presenting subtle design features without over-stepping the mark. Unique angled legs with Brass touches, and Indonesian A-grade teak, are presented in this full seating range.

#### PROTECTIVE COVERS:

Protect your investment with water-repellent Sea-Sprae® fabric; protective backside coating, UV resistant.

#### **TECHNICAL INFORMATION**

TEAK:

100% plantation grown, premium A-Grade teak. SERGE FERRARI BATYLINE \* MESH:

Light diffusing, UV and mold resistant, PVC coated SUNBRELLA \*:

Solution-dyed, acrylic fiber, UV, water, and mold resistant outdoor fabric.

### Ora\_10 3 Seater











# SPECIAL FEATURES



PROTECTIVE COVER

#### DESCRIPTION:

A hint of brass ensures the Ora can remain a piece of understated glamour. The Ora is Harbour's quite achiever, presenting subtle design features without over-stepping the mark. Unique angled legs with Brass touches, and Indonesian A-grade teak, are presented in this full seating range.

#### PROTECTIVE COVERS:

Protect your investment with water-repellent Sea-Sprae® fabric; protective backside coating, UV resistant.

#### **TECHNICAL INFORMATION**

TEAK: 100% plantation grown, premium A-Grade teak. SERGE FERRARI BATYLINE \* MESH: Light diffusing, UV and mold resistant, PVC coated SUNBRELLA \*: Solution-dyed, acrylic fiber, UV, water, and mold resistant outdoor fabric.

Net Weight: 47kg / 103.6 lb

### Ora\_01 Dining chair