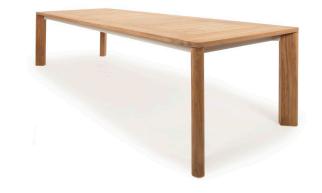

### Ora\_03C Extended dining table

SPECIAL FEATURES

PROTECTIVE COVER

#### DESCRIPTION:

A hint of brass ensures the Ora can remain a piece of understated glamour. The Ora is Harbour's quite achiever, presenting subtle design features without over-stepping the mark. Unique angled legs with Brass touches, and Indonesian A-grade teak, are presented in this full seating range.