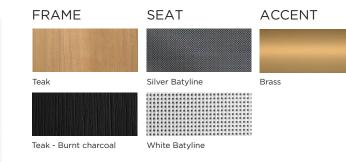

#### **TECHNICAL INFORMATION**

TEAK:

100% plantation grown, premium A-Grade teak. SERGE FERRARI BATYLINE \* MESH:

Light diffusing, UV and mold resistant, PVC coated SUNBRELLA \*:

Solution-dyed, acrylic fiber, UV, water, and mold resistant outdoor fabric.