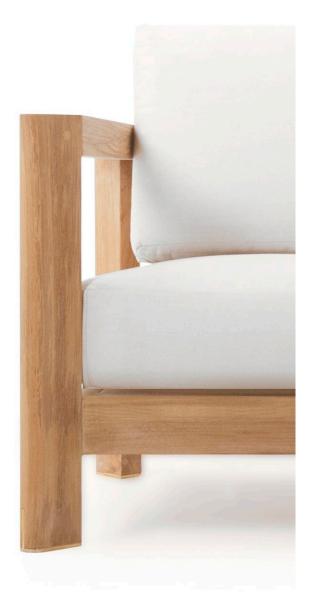

#### DESCRIPTION:

A hint of brass ensures the Ora can remain a piece of understated glamour. The Ora is Harbour's quite achiever, presenting subtle design features without over-stepping the mark. Unique angled legs with Brass touches, and Indonesian A-grade teak, are presented in this full seating range.

#### **TECHNICAL INFORMATION**

TEAK: 100% plantation grown, premium A-Grade teak. SERGE FERRARI BATYLINE \* MESH: Light diffusing, UV and mold resistant, PVC coated SUNBRELLA \*: Solution-dyed, acrylic fiber, UV, water, and mold resistant outdoor fabric.