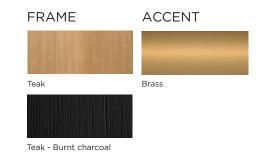

#### DESCRIPTION:

A hint of brass ensures the Ora can remain a piece of understated glamour. The Ora is Harbour's quite achiever, presenting subtle design features without over-stepping the mark. Unique angled legs with Brass touches, and Indonesian A-grade teak, are presented in this full seating range.

#### **TECHNICAL INFORMATION**

TEAK: 100% plantation grown, premium A-Grade teak. SERGE FERRARI BATYLINE \* MESH: Light diffusing, UV and mold resistant, PVC coated SUNBRELLA \*: Solution-dyed, acrylic fiber, UV, water, and mold resistant outdoor fabric.