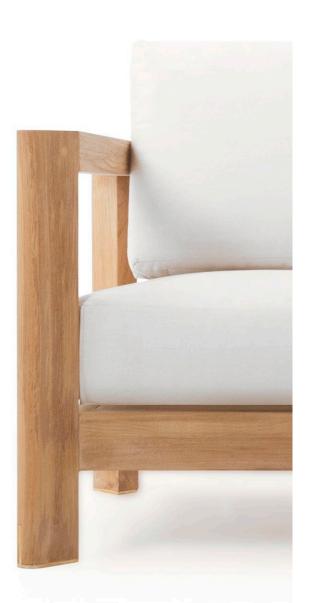

#### DESCRIPTION:

A hint of brass ensures the Ora can remain a piece of understated glamour. The Ora is Harbour's quite achiever, presenting subtle design features without over-stepping the mark. Unique angled legs with Brass touches, and Indonesian A-grade teak, are presented in this full seating range.

#### **TECHNICAL INFORMATION**

TEAK: 100% plantation grown, premium A-Grade teak. SERGE FERRARI BATYLINE \* MESH: Light diffusing, UV and mold resistant, PVC coated SUNBRELLA \*: Solution-dyed, acrylic fiber, UV, water, and mold resistant outdoor fabric.