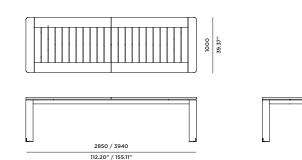

### Ora\_03C Extended dining table

SPECIAL FEATURES

PROTECTIVE COVER

#### DESCRIPTION:

A hint of brass ensures the Ora can remain a piece of understated glamour. The Ora is Harbour's quite achiever, presenting subtle design features without over-stepping the mark. Unique angled legs with Brass touches, and Indonesian A-grade teak, are presented in this full seating range.

#### **TECHNICAL INFORMATION**

TEAK: 100% plantation grown, premium A-Grade teak. Net Weight: 110kg / 242.50 lb