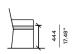

### Ora\_08 Arm Chair

#### DESCRIPTION:

A hint of brass ensures the Ora can remain a piece of understated glamour. The Ora is Harbour's quite achiever, presenting subtle design features without over-stepping the mark. Unique angled legs with Brass touches, and Indonesian A-grade teak, are presented in this full seating range.