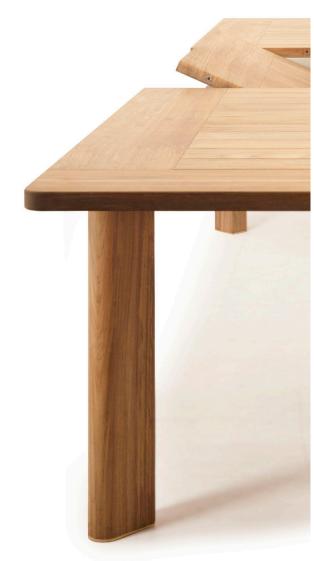

#### DESCRIPTION:

A hint of brass ensures the Ora can remain a piece of understated glamour. The Ora is Harbour's quite achiever, presenting subtle design features without over-stepping the mark. Unique angled legs with Brass touches, and Indonesian A-grade teak, are presented in this full seating range.