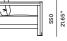

### Ora\_08 Arm Chair





#### DESCRIPTION:

A hint of brass ensures the Ora can remain a piece of understated glamour. The Ora is Harbour's quite achiever, presenting subtle design features without over-stepping the mark. Unique angled legs with Brass touches, and Indonesian A-grade teak, are presented in this full seating range.

#### PROTECTIVE COVERS:

Protect your investment with water-repellent Sea-Sprae® fabric; protective backside coating, UV resistant.

#### **TECHNICAL INFORMATION**

TEAK: 100% plantation grown, premium A-Grade teak. SERGE FERRARI BATYLINE \* MESH: Light diffusing, UV and mold resistant, PVC coated SUNBRELLA \*: Solution-dyed, acrylic fiber, UV, water, and mold resistant outdoor fabric.

Net Weight: 27kg / 59.5 lb

800 31.49"

### Ora\_02 2 Seater













PROTECTIVE COVER

340 [3.39"

#### DESCRIPTION:

A hint of brass ensures the Ora can remain a piece of understated glamour. The Ora is Harbour's quite achiever, presenting subtle design features without over-stepping the mark. Unique angled legs with Brass touches, and Indonesian A-grade teak, are presented in this full seating range.

#### PROTECTIVE COVERS:

Protect your investment with water-repellent Sea-Sprae® fabric; protective backside coating, UV resistant.

#### **TECHNICAL INFORMATION**

TEAK:

100% plantation grown, premium A-Grade teak. SERGE FERRARI BATYLINE \* MESH:

Light diffusing, UV and mold resistant, PVC coated SUNBRELLA \*:

Solution-dyed, acrylic fiber, UV, water, and mold resistant outdoor fabric.

### Ora\_10 3 Seater











# SPECIAL FEATURES



PROTECTIVE