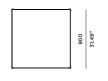

chair









SPECIAL FEATURES



PROTECTIVE COVER

#### DESCRIPTION:

A hint of brass ensures the Ora can remain a piece of understated glamour. The Ora is Harbour's quite achiever, presenting subtle design features without over-stepping the mark. Unique angled legs with Brass touches, and Indonesian A-grade teak, are presented in this full seating range.

### PROTECTIVE COVERS:

Protect your investment with water-repellent Sea-Sprae® fabric; protective backside coating, UV resistant.

#### **TECHNICAL INFORMATION**

TEAK: 100% plantation grown, premium A-Grade teak. SERGE FERRARI BATYLINE \* MESH: Light diffusing, UV and mold resistant, PVC coated SUNBRELLA \*: Solution-dyed, acrylic fiber, UV, water, and mold resistant outdoor fabric.

Net Weight: 8kg / 17.6 lb

### Ora\_05 Ottoman











PROTECTIVE COVER

#### DESCRIPTION:

A hint of brass ensures the Ora can remain a piece of understated glamour. The Ora is Harbour's quite achiever, presenting subtle design features without over-stepping the mark. Unique angled legs with Brass touches, and Indonesian A-grade teak, are presented in this full seating range.

### PROTECTIVE COVERS:

Protect your investment with water-repellent Sea-Sprae\* fabric; protective backside coating, UV resistant.

#### **TECHNICAL INFORMATION**

TEAK:

100% plantation grown, premium A-Grade teak. SERGE FERRARI BATYLINE \* MESH: Light diffusing, UV and mold resistant, PVC coated

SUNBRELLA \*:

Solution-dyed, acrylic fiber, UV, water, and mold resistant outdoor fabric.



### Ora\_12 Coffee table









#### SPECIAL FEATURES



PROTECTIVE C