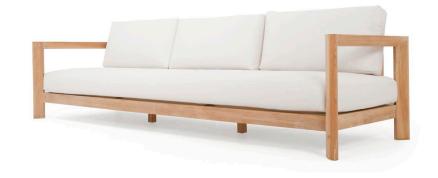

### Ora\_10 3 Seater

#### DESCRIPTION:

A hint of brass ensures the Ora can remain a piece of understated glamour. The Ora is Harbour's quite achiever, presenting subtle design features without over-stepping the mark. Unique angled legs with Brass touches, and Indonesian A-grade teak, are presented in this full seating range.