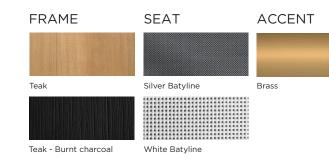

#### **TECHNICAL INFORMATION**

TEAK: 100% plantation grown, premium A-Grade teak. SERGE FERRARI BATYLINE \* MESH: Light diffusing, UV and mold resistant, PVC coated SUNBRELLA \*: Solution-dyed, acrylic fiber, UV, water, and mold resistant outdoor fabric.