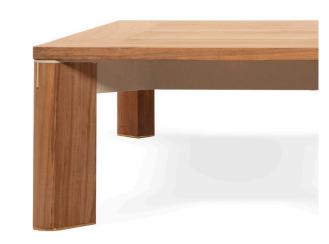

### Ora\_12 Coffee table

#### SPECIAL FEATURES

PROTECTIVE COVER

#### DESCRIPTION:

A hint of brass ensures the Ora can remain a piece of understated glamour. The Ora is Harbour's quite achiever, presenting subtle design features without over-stepping the mark. Unique angled legs with Brass touches, and Indonesian A-grade teak, are presented in this full seating range.