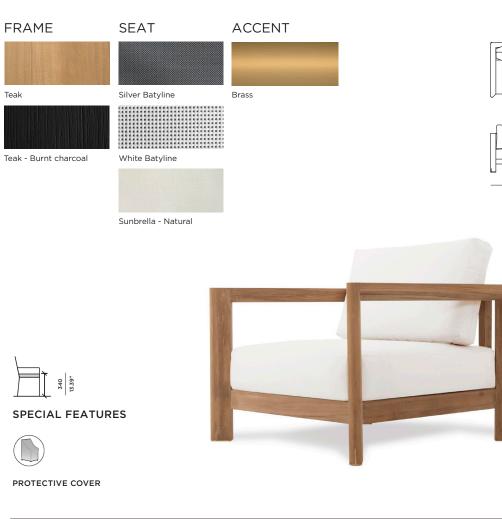

### Ora\_08 Arm Chair

#### DESCRIPTION:

A hint of brass ensures the Ora can remain a piece of understated glamour. The Ora is Harbour's quite achiever, presenting subtle design features without over-stepping the mark. Unique angled legs with Brass touches, and Indonesian A-grade teak, are presented in this full seating range.

#### PROTECTIVE COVERS:

Protect your investment with water-repellent Sea-Sprae® fabric; protective backside coating, UV resistant.

#### **TECHNICAL INFORMATION**

TEAK: 100% plantation grown, premium A-Grade teak. SERGE FERRARI BATYLINE \* MESH: Light diffusing, UV and mold resistant, PVC coated SUNBRELLA \*: Solution-dyed, acrylic fiber, UV, water, and mold resistant outdoor fabric.

Net Weight: 27kg / 59.5 lb

800 31.49"

### Ora\_02 2 Seater

PROTECTIVE COVER

340 [3.39"