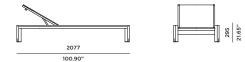

### Ora\_05A Sun lounger

#### DESCRIPTION:

A hint of brass ensures the Ora can remain a piece of understated glamour. The Ora is Harbour's quite achiever, presenting subtle design features without over-stepping the mark. Unique angled legs with Brass touches, and Indonesian A-grade teak, are presented in this full seating range.

#### PROTECTIVE COVERS:

Protect your investment with water-repellent Sea-Sprae<sup>®</sup> fabric; protective backside coating, UV resistant.

#### **TECHNICAL INFORMATION**

TEAK: 100% plantation grown, premium A-Grade teak. SERGE FERRARI BATYLINE \* MESH: Light diffusing, UV and mold resistant, PVC coated Net Weight: 30kg / 66.10 lb