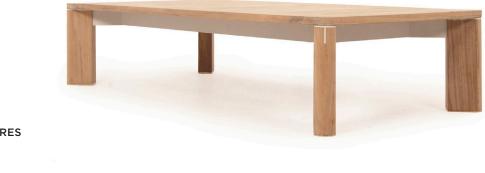

### Ora\_12 Coffee table

#### SPECIAL FEATURES

PROTECTIVE COVER

#### DESCRIPTION:

A hint of brass ensures the Ora can remain a piece of understated glamour. The Ora is Harbour's quite achiever, presenting subtle design features without over-stepping the mark. Unique angled legs with Brass touches, and Indonesian A-grade teak, are presented in this full seating range.