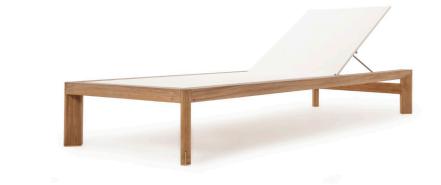

### Ora\_05A Sun lounger

#### DESCRIPTION:

A hint of brass ensures the Ora can remain a piece of understated glamour. The Ora is Harbour's quite achiever, presenting subtle design features without over-stepping the mark. Unique angled legs with Brass touches, and Indonesian A-grade teak, are presented in this full seating range.

#### PROTECTIVE COVERS:

Protect your investment with water-repellent Sea-Sprae<sup>®</sup> fabric; protective backside coating, UV resistant.

#### **TECHNICAL INFORMATION**

TEAK: 100% plantation grown, premium A-Grade teak. SERGE FERRARI BATYLINE \* MESH: Light diffusing, UV and mold resistant, PVC coated Net Weight: 30kg / 66.10 lb