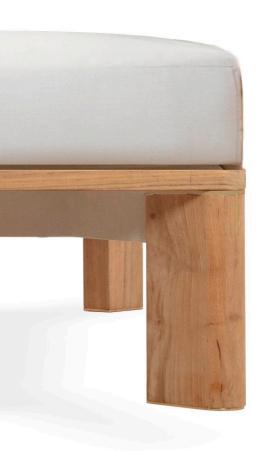

#### DESCRIPTION:

A hint of brass ensures the Ora can remain a piece of understated glamour. The Ora is Harbour's quite achiever, presenting subtle design features without over-stepping the mark. Unique angled legs with Brass touches, and Indonesian A-grade teak, are presented in this full seating range.

#### **TECHNICAL INFORMATION**

TEAK: 100% plantation grown, premium A-Grade teak. SERGE FERRARI BATYLINE \* MESH: Light diffusing, UV and mold resistant, PVC coated SUNBRELLA \*: Solution-dyed, acrylic fiber, UV, water, and mold resistant outdoor fabric.