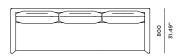

31.49"

### Ora\_02 2 Seater













PROTECTIVE COVER

340 [3.39"

#### DESCRIPTION:

A hint of brass ensures the Ora can remain a piece of understated glamour. The Ora is Harbour's quite achiever, presenting subtle design features without over-stepping the mark. Unique angled legs with Brass touches, and Indonesian A-grade teak, are presented in this full seating range.

#### PROTECTIVE COVERS:

Protect your investment with water-repellent Sea-Sprae® fabric; protective backside coating, UV resistant.

#### **TECHNICAL INFORMATION**

TEAK:

100% plantation grown, premium A-Grade teak. SERGE FERRARI BATYLINE \* MESH:

Light diffusing, UV and mold resistant, PVC coated SUNBRELLA \*:

Solution-dyed, acrylic fiber, UV, water, and mold resistant outdoor fabric.

### Ora\_10 3 Seater











# SPECIAL FEATURES



PROTECTIVE COVER

#### DESCRIPTION:

A hint of brass ensures the Ora can remain a piece of understated glamour. The Ora is Harbour's quite achiever, presenting subtle design features without over-stepping the mark. Unique angled legs with Brass touches, and Indonesian A-grade teak, are presented in this full seating range.

#### PROTECTIVE COVERS:

Protect your investment with water-repellent Sea-Sprae® fabric; protective backside coating, UV resistant.

#### **TECHNICAL INFORMATION**

TEAK: 100% plantation grown, premium A-Grade teak. SERGE FERRARI BATYLINE \* MESH: Light diffusing, UV and mold resistant, PVC coated SUNBRELLA \*: Solution-dyed, acrylic fiber, UV, water, and mold resistant outdoor fabric.

Net Weight: 47kg / 103.6 lb

### Ora\_01 Dining chair