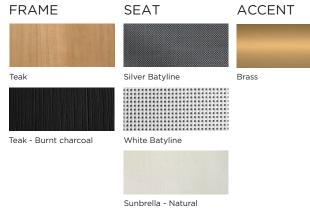

#### DESCRIPTION:

A hint of brass ensures the Ora can remain a piece of understated glamour. The Ora is Harbour's quite achiever, presenting subtle design features without over-stepping the mark. Unique angled legs with Brass touches, and Indonesian A-grade teak, are presented in this full seating range.

#### **TECHNICAL INFORMATION**

TEAK: 100% plantation grown, premium A-Grade teak. SERGE FERRARI BATYLINE \* MESH: Light diffusing, UV and mold resistant, PVC coated SUNBRELLA \*: Solution-dyed, acrylic fiber, UV, water, and mold resistant outdoor fabric.