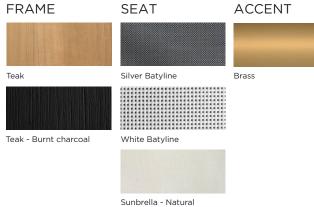

#### **TECHNICAL INFORMATION**

TEAK: 100% plantation grown, premium A-Grade teak. SERGE FERRARI BATYLINE \* MESH: Light diffusing, UV and mold resistant, PVC coated SUNBRELLA \*: Solution-dyed, acrylic fiber, UV, water, and mold resistant outdoor fabric.