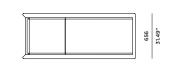

coating, UV resistant.

#### **TECHNICAL INFORMATION**

TEAK: 100% plantation grown, premium A-Grade teak. Net Weight: 39kg / 86 lb

### Ora\_03C Extended dining table







SPECIAL FEATURES



PROTECTIVE COVER

#### DESCRIPTION:

A hint of brass ensures the Ora can remain a piece of understated glamour. The Ora is Harbour's quite achiever, presenting subtle design features without over-stepping the mark. Unique angled legs with Brass touches, and Indonesian A-grade teak, are presented in this full seating range.

#### PROTECTIVE COVERS:

Protect your investment with water-repellent Sea-Sprae\* fabric; protective backside coating, UV resistant.

#### **TECHNICAL INFORMATION**

TEAK: 100% plantation grown, premium A-Grade teak. Net Weight: 110kg / 242.50 lb



### Ora\_05A Sun lounger









#### SPECIAL FEATURES



PROTECTIVE COVER

#### DESCRIPTION:

A hint of brass ensures the Ora can remain a piece of understated glamour. The Ora is Harbour's quite achiever, presenting subtle design features without over-stepping the mark. Unique angled legs with Brass touches, and Indonesian A-grade teak, are presented in this full seating range.

#### PROTECTIVE COVERS:

Protect your investment with water-repellent Sea-Sprae<sup>®</sup> fabric; protective backside coating, UV resistant.

#### **TECHNICAL INFORMATION**

TEAK: 100% plantation grown, premium A-Grade teak. SERGE FERRARI BATYLINE \* MESH: Light diffusing, UV and mold resistant, PVC coated Net Weight: 30kg / 66.10 lb