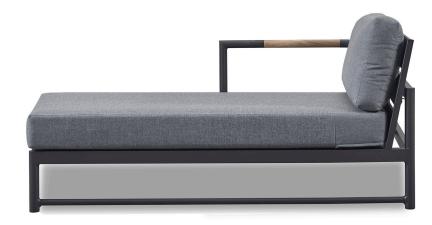

# Breeze XL-06/07 Chaise left/right

## **ARM ACCENT**

Teak

White Powdercoat

Sunbrella - Cast slate

9

PROTECTIVE COVER

#### **DESCRIPTION:**

A reinforced, bolder take on our best-selling Breeze collection. Breeze XL offers a modern touch of class for the discerning outdoor decorator. Elegant teak accents highlight strong linear powder coated aluminium frames and etched glass table tops to create a durable collection that will withstand the elements.