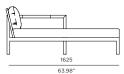

# BREEZE XL



# Breeze XL-06/07 Chaise left/right

### FRAME / SEAT CUSHIONS



## **ARM ACCENT**

Teak



















White Powdercoat

Sunbrella - Cast slate









9









PROTECTIVE COVER



#### **DESCRIPTION:**

A reinforced, bolder take on our best-selling Breeze collection. Breeze XL offers a modern touch of class for the discerning outdoor decorator. Elegant teak accents highlight strong linear powder coated aluminium frames and etched glass table tops to create a durable collection that will withstand the elements.

#### PROTECTIVE COVERS:

Protect your investment with water-repellent Sea-Sprae\* fabric; protective backside coating, UV resistant.

#### **TECHNICAL INFORMATION**

#### POWDER COATED ALUMINIUM:

Asko Nobel \* handcrafted, powder coated, rust-proof aliminium Frame, reinforced signature connection points.

#### TEAK:

100% plantation grown, premium A-Grade teak. SUNBRELLA \*: