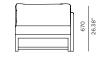

# BREEZE XL



# Breeze XL-06/07 Chaise left/right

### FRAME / SEAT CUSHIONS



## **ARM ACCENT**

Teak



















White Powdercoat

Sunbrella - Cast slate









9









PROTECTIVE COVER



#### **DESCRIPTION:**

A reinforced, bolder take on our best-selling Breeze collection. Breeze XL offers a modern touch of class for the discerning outdoor decorator. Elegant teak accents highlight strong linear powder coated aluminium frames and etched glass table tops to create a durable collection that will withstand the elements.

#### PROTECTIVE COVERS:

Protect your investment with water-repellent Sea-Sprae\* fabric; protective backside coating, UV resistant.

#### **TECHNICAL INFORMATION**

#### POWDER COATED ALUMINIUM:

Asko Nobel \* handcrafted, powder coated, rust-proof aliminium Frame, reinforced signature connection points.

#### TEAK:

100% plantation grown, premium A-Grade teak. SUNBRELLA \*: