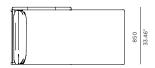

# BREEZE XL



# Breeze XL-06/07 Chaise left/right

### FRAME / SEAT CUSHIONS



## **ARM ACCENT**

Teak



















White Powdercoat

Sunbrella - Cast slate









9









PROTECTIVE COVER



#### **DESCRIPTION:**

A reinforced, bolder take on our best-selling Breeze collection. Breeze XL offers a modern touch of class for the discerning outdoor decorator. Elegant teak accents highlight strong linear powder coated aluminium frames and etched glass table tops to create a durable collection that will withstand the elements.

#### PROTECTIVE COVERS:

Protect your investment with water-repellent Sea-Sprae\* fabric; protective backside coating, UV resistant.

#### **TECHNICAL INFORMATION**

#### POWDER COATED ALUMINIUM:

Asko Nobel \* handcrafted, powder coated, rust-proof aliminium Frame, reinforced signature connection points.

#### TEAK:

100% plantation grown, premium A-Grade teak. SUNBR