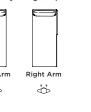

# **CLOVELLY**

# Clovelly-12 Chaise L&R

# **FRAME**



## **CUSHION**





























PROTECTIVE COVER

#### **DESCRIPTION:**

A style of furniture for the ultra-contemporary, Clovelly creates a fashion that was once impossible for outdoor furniture. With a defining flat, solid bar aluminum frame, and removable universal arms, Clovelly holds it's weight when it comes to quality and style. Clovelly provides a perfect blend of cutting edge interior styling with the classic outdoor resistances that Harbour Outdoor is known for.

#### PROTECTIVE COVERS:

Protect your investment with water-repellent Sea-Sprae® fabric; protective backside coating, UV resistant.

### **TECHNICAL INFORMATION**

#### POWDER COATED ALUMINIUM:

Asko Nobel \* handcrafted, powder coated, rust-proof aluminium Frame, reinforced signature connection points.

#### SERGE FERRARI BATYLINE \* MESH:

Li