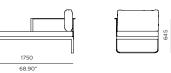

# **CLOVELLY**

# Clovelly-12 Chaise L&R

# **FRAME**



## **CUSHION**





























PROTECTIVE COVER

#### **DESCRIPTION:**

A style of furniture for the ultra-contemporary, Clovelly creates a fashion that was once impossible for outdoor furniture. With a defining flat, solid bar aluminum frame, and removable universal arms, Clovelly holds it's weight when it comes to quality and style. Clovelly provides a perfect blend of cutting edge interior styling with the classic outdoor resistances that Harbour Outdoor is known for.

#### PROTECTIVE COVERS:

Protect your investment with water-repellent Sea-Sprae® fabric; protective backside coating, UV resistant.

### **TECHNICAL INFORMATION**

#### POWDER COATED ALUMINIUM:

Asko Nobel \* handcrafted, powder coated, rust-proof aluminium Frame, reinforced signature connection points.

#### SERGE FERRARI BATYLINE \* MES