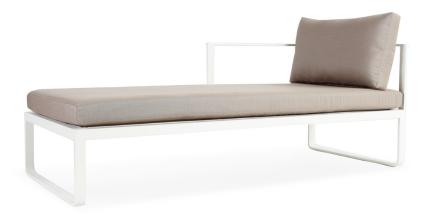

# **CLOVELLY**

# Clovelly-12 Chaise L&R

#### **DESCRIPTION:**

A style of furniture for the ultra-contemporary, Clovelly creates a fashion that was once impossible for outdoor furniture. With a defining flat, solid bar aluminum frame, and removable universal arms, Clovelly holds it's weight when it comes to quality and style. Clovelly provides a perfect blend of cutting edge interior styling with the classic outdoor resistances that Harbour Outdoor is known for.