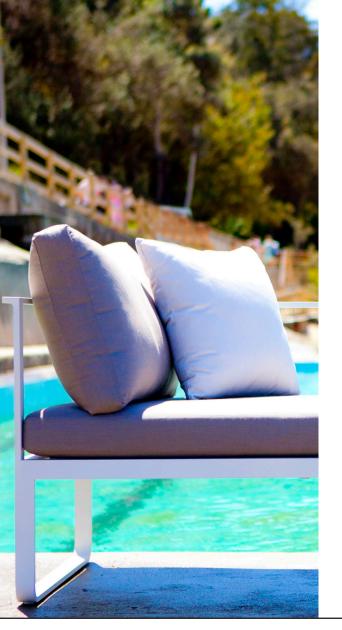

# **CLOVELLY**

# Clovelly-12 Chaise L&R

#### **DESCRIPTION:**

A style of furniture for the ultra-contemporary, Clovelly creates a fashion that was once impossible for outdoor furniture. With a defining flat, solid bar aluminum frame, and removable universal arms, Clovelly holds it's weight when it comes to quality and style. Clovelly provides a perfect blend of cutting edge interior styling with the classic outdoor resistances that Harbour Outdoor is known for.