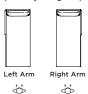

# **CLOVELLY**

# Clovelly-12 Chaise L&R

# **FRAME**



## **CUSHION**





























PROTECTIVE COVER

#### **DESCRIPTION:**

A style of furniture for the ultra-contemporary, Clovelly creates a fashion that was once impossible for outdoor furniture. With a defining flat, solid bar aluminum frame, and removable universal arms, Clovelly holds it's weight when it comes to quality and style. Clovelly provides a perfect blend of cutting edge interior styling with the classic outdoor resistances that Harbour Outdoor is known for.

#### PROTECTIVE COVERS:

Protect your investment with water-repellent Sea-Sprae® fabric; protective backside coating, UV resistant.

### **TECHNICAL INFORMATION**

#### POWDER COATED ALUMINIUM:

Asko Nobel \* handcrafted, powder coated, rust-proof aluminium Frame, reinforced signature connection points.

#### SERGE FERRARI BATYLINE \* MESH: