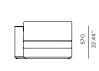

# HAY-09/10 Chaise right-left

## FRAME / SEAT CUSHIONS

Sunbrella - Birdseye

61.02"

850

Sunbrella - Cast slate

Left Arm 9 9