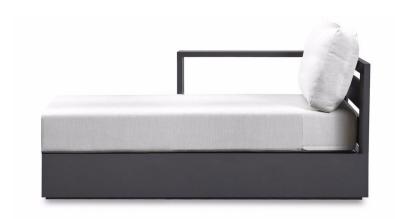

# HAY-09/10 Chaise right-left

## FRAME / SEAT CUSHIONS

Sunbrella - Birdseye

61.02"

850

Sunbrella - Cast slate

Left Arm 9 9

#### **DESCRIPTION:**

Named after one of Australia's most iconic island destinations, the robust Hayman collection is inspired by the low, clean lines of contemporary coastal Australian architecture. Representing pure modernism, the collection's hardwearing powder coated aluminium frames meet with thick and comfortable cushion seating to create a contemporary aesthetic that invites relaxation. It's superior materials and angular lines are meticulously designed to withstand the elements, making the Hayman collection the ideal choice for the statement-maker.