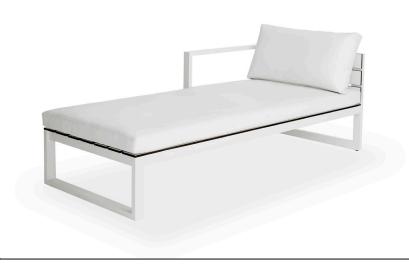

### Piano\_07C Chaise Left/Right

#### **DESCRIPTION:**

The Piano collection is a hallmark of the Harbour brand. Thick, durable, and modern, Piano provides the perfect mix of toughness and style. With the option of marine grade vinyl cushions, along with the Harbour's signature powder coated frames, and batyline mesh, Piano is the perfect compliment to poolside dining and entertainment