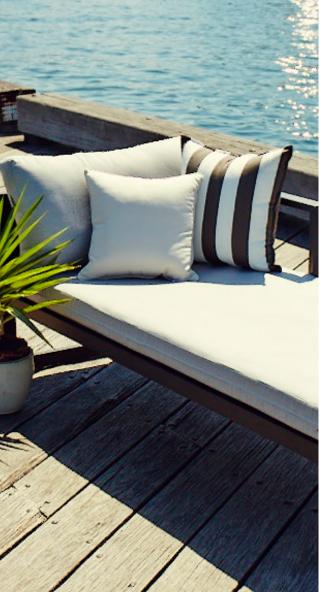

### Piano\_07C Chaise Left/Right

#### **DESCRIPTION:**

The Piano collection is a hallmark of the Harbour brand. Thick, durable, and modern, Piano provides the perfect mix of toughness and style. With the option of marine grade vinyl cushions, along with the Harbour's signature powder coated frames, and batyline mesh, Piano is the perfect compliment to poolside dining and entertainment