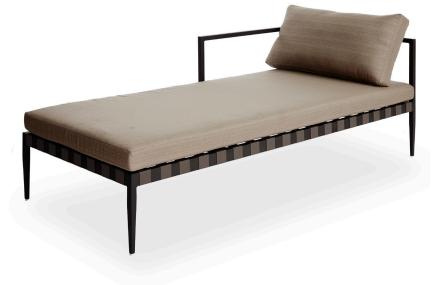

## PIER-09L/09R Chaise L&R

Sunbrella - Taupe

**CUSHIONS** 

ORIENTATION GUIDE (Taken by facing Sofa)

SPECIAL FEATURES

PROTECTIVE COVER

### **DESCRIPTION:**

Harbour's legacy centers on functionality, and flexibility, and the Pier collection demonstrates both qualities admirably. An exciting, transitional range, Pier's latticed Twitchell straps, and solid tapered legs, create an elegant, refined look for any open plan living space. Stackable options for Pier dining chairs are an added bonus, perfect for commercial or hospitality projects.

#### WOVEN STRAP:

Exclusive to Harbour, this highly tensile PVC fiber is UV, water, and mold resistant. Provides a spring seat for ultimate comfort.