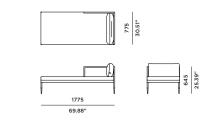

## PIER-09L/09R Chaise L&R

Sunbrella - Taupe

**CUSHIONS** 

ORIENTATION GUIDE (Taken by facing Sofa)

SPECIAL FEATURES

PROTECTIVE COVER