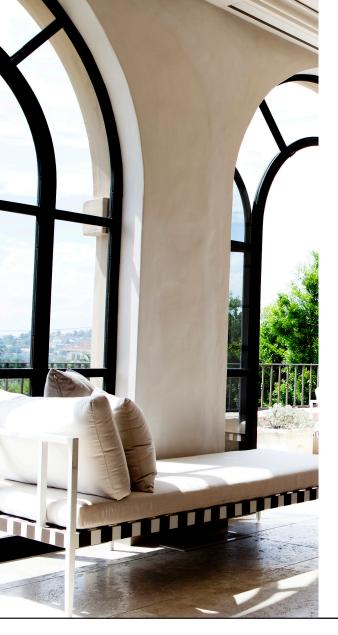

## PIER-09L/09R Chaise L&R

Sunbrella - Taupe

**CUSHIONS** 

ORIENTATION GUIDE (Taken by facing Sofa)

SPECIAL FEATURES

PROTECTIVE COVER

### **DESCRIPTION:**

Harbour's legacy centers on functionality, and flexibility, and the Pier collection demonstrates both qualities admirably. An exciting, transitional range, Pier's latticed Twitchell straps, and solid tapered legs, create an elegant, refined look for any open plan living space. Stackable options for Pier dining chairs are an added bonus, perfect for commercial or hospitality projects.