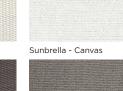

## PIER-09L/09R Chaise L&R

Sunbrella - Taupe

**CUSHIONS** 

ORIENTATION GUIDE (Taken by facing Sofa)

SPECIAL FEATURES

PROTECTIVE COVER

### **TECHNICAL INFORMATION**

SUNBRELLA \*: Solution-dyed, acrylic fiber, UV, water, and mold resistant outdoor fabric.

POWDER COATED ALUMINIUM:

Asko Nobel \* handcrafted, powder coated, rust-proof aliminium Frame, reinforced signature connection points.