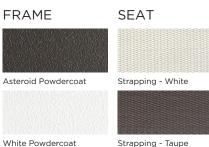

### **TECHNICAL INFORMATION**

SUNBRELLA \*: Solution-dyed, acrylic fiber, UV, water, and mold resistant outdoor fabric.

POWDER COATED ALUMINIUM:

Asko Nobel \* handcrafted, powder coated, rust-proof aliminium Frame, reinforced signature connection points.

#### WOVEN STRAP:

Exclusive to Harbour, this highly tensile PVC fiber is UV, water, and mold resistant. Provides a spring seat for ultimate comfort.