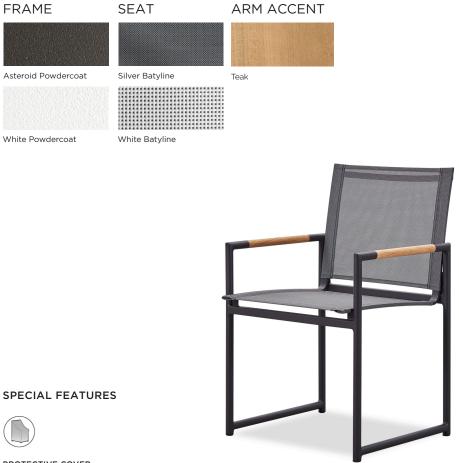

# BREEZE

FRAME

White Powdercoat

### Breeze-01 Dining chair

PROTECTIVE COVER

#### POWDER COATED ALUMINIUM:

Asko Nobel \* handcrafted, powder coated, rust-proof aliminium Frame, reinforced signature connection points.

SERGE FERRARI BATYLINE \* MESH:

Light diffusing, UV and mold resistant, PVC coated TEAK:

100% plantation grown, premium A-Grade teak.

## **DESCRIPTION:**

Inspired by Australia's coastal lifestyle, Breeze offers a light, refreshing touch of class, whether it's by the beach, or in the courtyard. Teak arm accents rest on a slim, elegant frame, capturing a look worthy of this collections name.