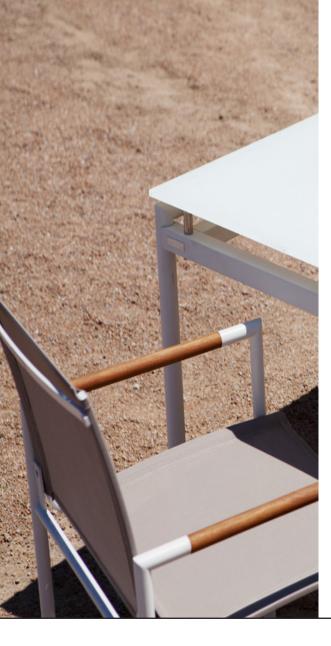

## **DESCRIPTION:**

Inspired by Australia's coastal lifestyle, Breeze offers a light, refreshing touch of class, whether it's by the beach, or in the courtyard. Teak arm accents rest on a slim, elegant frame, capturing a look worthy of this collections name.