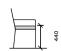

# **CLOVELLY**

# Clovelly-01 Dining chair

### FRAME

## **CUSHIONS**





Sunbrella - Cast silver















White Powdercoat

Sunbrella - Cast slate











#### **DESCRIPTION:**

A style of furniture for the ultra-contemporary, Clovelly creates a fashion that was once impossible for outdoor furniture. With a defining flat, solid bar aluminum frame, and removable universal arms, Clovelly holds it's weight when it comes to quality and style. Clovelly provides a perfect blend of cutting edge interior styling with the classic outdoor resistances that Harbour Outdoor is known for.

#### PROTECTIVE COVERS:

Protect your investment with water-repellent Sea-Sprae\* fabric; protective backside coating, UV resistant.

#### **TECHNICAL INFORMATION**

#### POWDER COATED ALUMINIUM:

Asko Nobel \* handcrafted, powder coated, rust-proof aluminium Frame, reinforced signature connection

#### SERGE FERRARI BATYLINE \* MESH:

Light diffusing, UV and