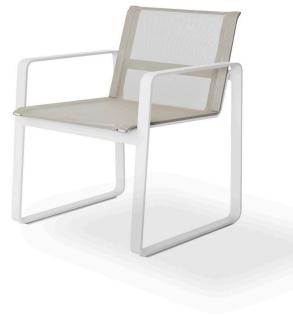

# Clovelly-01 Dining chair

#### **DESCRIPTION:**

A style of furniture for the ultra-contemporary, Clovelly creates a fashion that was once impossible for outdoor furniture. With a defining flat, solid bar aluminum frame, and removable universal arms, Clovelly holds it's weight when it comes to quality and style. Clovelly provides a perfect blend of cutting edge interior styling with the classic outdoor resistances that Harbour Outdoor is known for.

#### POWDER COATED ALUMINIUM:

Asko Nobel \* handcrafted, powder coated, rust-proof aluminium Frame, reinforced signature connection

#### SERGE FERRARI BATYLINE \* MESH:

Light diffusing, UV and mold resistant, PVC coated

Net Weight: 11 kg / 24.3 lb