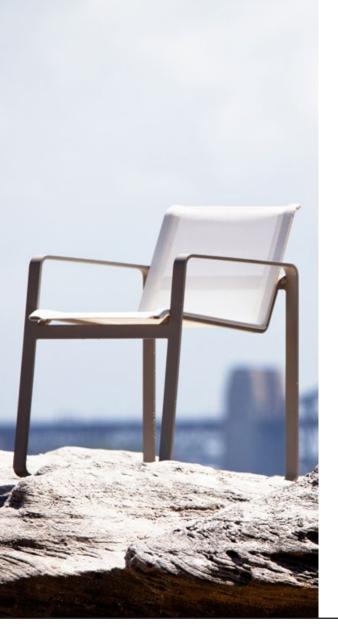

# Clovelly-01 Dining chair

#### **DESCRIPTION:**

A style of furniture for the ultra-contemporary, Clovelly creates a fashion that was once impossible for outdoor furniture. With a defining flat, solid bar aluminum frame, and removable universal arms, Clovelly holds it's weight when it comes to quality and style. Clovelly provides a perfect blend of cutting edge interior styling with the classic outdoor resistances that Harbour Outdoor is known for.

#### POWDER COATED ALUMINIUM:

Asko Nobel \* handcrafted, powder coated, rust-proof aluminium Frame, reinforced signature connection