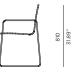

# **CLOVELLY**

# Clovelly-01 Dining chair

### FRAME

## **CUSHIONS**





Sunbrella - Cast silver















White Powdercoat

Sunbrella - Cast slate











#### **DESCRIPTION:**

A style of furniture for the ultra-contemporary, Clovelly creates a fashion that was once impossible for outdoor furniture. With a defining flat, solid bar aluminum frame, and removable universal arms, Clovelly holds it's weight when it comes to quality and style. Clovelly provides a perfect blend of cutting edge interior styling with the classic outdoor resistances that Harbour Outdoor is known for.

#### PROTECTIVE COVERS:

Protect your investment with water-repellent Sea-Sprae\* fabric; protective backside coating, UV resistant.

#### **TECHNICAL INFORMATION**

#### POWDER COATED ALUMINIUM:

Asko Nobel \* handcrafted, powder coated, rust-proof aluminium Frame, reinforced signature connection

#### SERGE FERRARI