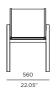

# **CLOVELLY**

# Clovelly-01 Dining chair

### FRAME

## **CUSHIONS**





Sunbrella - Cast silver















White Powdercoat

Sunbrella - Cast slate











#### **DESCRIPTION:**

A style of furniture for the ultra-contemporary, Clovelly creates a fashion that was once impossible for outdoor furniture. With a defining flat, solid bar aluminum frame, and removable universal arms, Clovelly holds it's weight when it comes to quality and style. Clovelly provides a perfect blend of cutting edge interior styling with the classic outdoor resistances that Harbour Outdoor is known for.

#### PROTECTIVE COVERS:

Protect your investment with water-repellent Sea-Sprae\* fabric; protective backside coating, UV resistant.

#### **TECHNICAL INFORMATION**

#### POWDER COATED ALUMINIUM:

Asko Nobel \* handcrafted, powder coated, rust-proof aluminium Frame, reinforced signature connection

#### SERGE FERRA