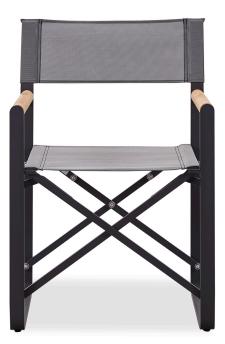

## LCA-01 Director chair

#### **DESCRIPTION:**

With a folding mechanism for convenient storage and mobility, teak accents, and a 1-3/4 inch, solid aluminium frame, the LCA mixes detail and quality with everyday functionality. By the beach, or on the patio, the LCA can be taken with you on any outdoor adventure.

#### POWDER COATED ALUMINIUM:

Asko Nobel \* handcrafted, powder coated, rust-proof aliminium Frame, reinforced signature connection points.

### SERGE FERRARI BATYLINE \* MESH:

Light diffusing, UV and mold resistant, PVC coated

100% plantation grown, premium A-Grade teak.