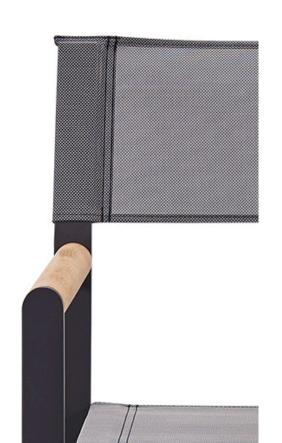

## LCA-01 Director chair

#### ARM DETAIL

#### **DESCRIPTION:**

With a folding mechanism for convenient storage and mobility, teak accents, and a 1-3/4 inch, solid aluminium frame, the LCA mixes detail and quality with everyday functionality. By the beach, or on the patio, the LCA can be taken with you on any outdoor adventure.