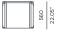

# LCA

## LCA-01 Director chair

#### FRAME





White Powdercoat

# SEAT



Silver Batyline



White Batyline

#### ARM DETAIL









#### **SPECIAL FEATURES**



PROTECTIVE COVER



#### **DESCRIPTION:**

With a folding mechanism for convenient storage and mobility, teak accents, and a 1-3/4 inch, solid aluminium frame, the LCA mixes detail and quality with everyday functionality. By the beach, or on the patio, the LCA can be taken with you on any outdoor adventure.

#### PROTECTIVE COVERS:

Protect your investment with water-repellent Sea-Sprae\* fabric; protective backside coating, UV resistant.

#### **TECHNICAL INFORMATION**

#### POWDER COATED ALUMINIUM:

Asko Nobel \* handcrafted, powder coated, rust-proof aliminium Frame, reinforced signature connection points.

### SERGE FERRARI BATYLINE \* MESH:

Light diffusing, UV and mold resistant, PVC coated

100% plantation grown, premium A-Grade teak.