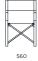

## LCA-01 Director chair

#### **DESCRIPTION:**

With a folding mechanism for convenient storage and mobility, teak accents, and a 1-3/4 inch, solid aluminium frame, the LCA mixes detail and quality with everyday functionality. By the beach, or on the patio, the LCA can be taken with you on any outdoor adventure.