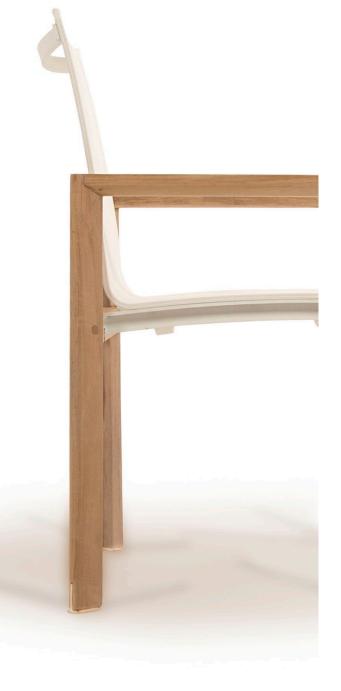

## SPECIAL FEATURES

PROTECTIVE COVER

**DESCRIPTION:** 

A hint of brass ensures the Ora can remain a piece of understated glamour. The Ora is Harbour's quite achiever, presenting subtle design features without over-stepping the mark. Unique angled legs with Brass touches, and Indonesian A-grade teak, are presented in this full seating range.

#### TEAK:

100% plantation grown, premium A-Grade teak.