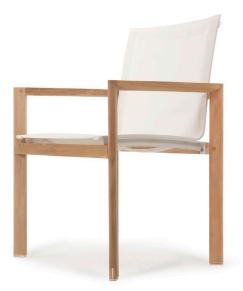

# Ora\_01 Dining chair

## SPECIAL FEATURES

PROTECTIVE COVER

**DESCRIPTION:** 

A hint of brass ensures the Ora can remain a piece of understated glamour. The Ora is Harbour's quite achiever, presenting subtle design features without over-stepping the mark. Unique angled legs with Brass touches, and Indonesian A-grade teak, are presented in this full seating range.