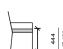

# ORA

# Ora\_01 Dining chair

## FRAME



## ACCENT







Brass







Teak - Burnt charcoal

White Batyline

Silver Batyline



## SPECIAL FEATURES



PROTECTIVE COVER

**DESCRIPTION:** 

A hint of brass ensures the Ora can remain a piece of understated glamour. The Ora is Harbour's quite achiever, presenting subtle design features without over-stepping the mark. Unique angled legs with Brass touches, and Indonesian A-grade teak, are presented in this full seating range.



### PROTECTIVE COVERS:

Protect your investment with water-repellent Sea-Sprae® fabric; protective backside coating, UV resistant.

### **TECHNICAL INFORMATION**

#### TEAK:

100% plantation grown, premium A-Grade teak.

#### SERGE FERRARI BATYLINE \* MESH:

Light diffusing, UV and mold resistant, PVC coated

#### SUNBRELLA \*:

Solution-dyed, acrylic fiber, UV, water, and mold resistant outdoor fabric.

Net Weight: 8kg / 17.6 lb