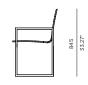

# **PIANO**



# Piano-01 Dining Chair

## FRAME

SEAT





Asteroid Powdercoat Silver Batyline





White Batyline









## **SPECIAL FEATURES**



PROTECTIVE COVER

#### **DESCRIPTION:**

The Piano collection is a hallmark of the Harbour brand. Thick, durable, and modern, Piano provides the perfect mix of toughness and style. With the option of marine grade vinyl cushions, along with the Harbour's signature powder coated frames, and batyline mesh, Piano is the perfect compliment to poolside dining and entertainment in the sun

#### PROTECTIVE COVERS:

Protect your investment with water-repellent Sea-Sprae® fabric; protective backside coating, UV resistant.

#### TECHNICAL INFORMATION

#### POWDER COATED ALUMINIUM:

Asko Nobel \* handcrafted, powder coated, rust-proof aliminium Frame, reinforced signature connection

SERGE FERRARI BATYLINE \* MESH:

Light diffusing, UV and mold resistant, PVC coated.