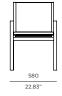

# **PIANO**



# Piano-01 Dining Chair

## FRAME

SEAT





Asteroid Powdercoat Silver Batyline





White Batyline









## **SPECIAL FEATURES**



PROTECTIVE COVER

#### **DESCRIPTION:**

The Piano collection is a hallmark of the Harbour brand. Thick, durable, and modern, Piano provides the perfect mix of toughness and style. With the option of marine grade vinyl cushions, along with the Harbour's signature powder coated frames, and batyline mesh, Piano is the perfect compliment to poolside dining and entertainment in the sun

#### PROTECTIVE COVERS:

Protect your investment with water-repellent Sea-Sprae® fabric; protective backside coating, UV resistant.

#### TECHNICAL INFORMATION

#### POWDER COATED ALUMINIUM:

Asko Nobel \* handcrafted, powder coated, rust-proof aliminium Frame, reinforced signature connection

SERGE FERRARI BATYLINE \* MESH:

Light diffusing, UV and mold resistant, PVC coated.