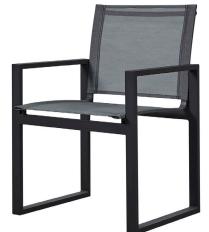

# Piano-01 Dining Chair

## FRAME

SEAT

Asteroid Powdercoat Silver Batyline

White Batyline

#### **DESCRIPTION:**

The Piano collection is a hallmark of the Harbour brand. Thick, durable, and modern, Piano provides the perfect mix of toughness and style. With the option of marine grade vinyl cushions, along with the Harbour's signature powder coated frames, and batyline mesh, Piano is the perfect compliment to poolside dining and entertainment in the sun

#### POWDER COATED ALUMINIUM:

Asko Nobel \* handcrafted, powder coated, rust-proof aliminium Frame, reinforced signature connection

SERGE FERRARI BATYLINE \* MESH:

Light diffusing, UV and mold resistant, PVC coated.