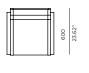

# **PIANO**



# Piano-01 Dining Chair

## FRAME

SEAT





Asteroid Powdercoat Silver Batyline





White Batyline









## **SPECIAL FEATURES**



PROTECTIVE COVER

#### **DESCRIPTION:**

The Piano collection is a hallmark of the Harbour brand. Thick, durable, and modern, Piano provides the perfect mix of toughness and style. With the option of marine grade vinyl cushions, along with the Harbour's signature powder coated frames, and batyline mesh, Piano is the perfect compliment to poolside dining and entertainment in the sun

#### PROTECTIVE COVERS:

Protect your investment with water-repellent Sea-Sprae® fabric; protective backside coating, UV resistant.

#### TECHNICAL INFORMATION

#### POWDER COATED ALUMINIUM:

Asko Nobel \* handcrafted, powder coated, rust-proof aliminium Frame, reinforced signature connection

SERGE FERRARI BATYLINE \* MESH:

Light diffusing, UV and mold resistant, PVC coated.