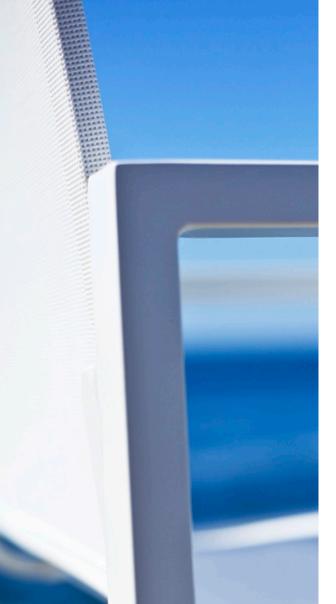

#### **DESCRIPTION:**

The Piano collection is a hallmark of the Harbour brand. Thick, durable, and modern, Piano provides the perfect mix of toughness and style. With the option of marine grade vinyl cushions, along with the Harbour's signature powder coated frames, and batyline mesh, Piano is the perfect compliment to poolside dining and entertainment in the sun

#### POWDER COATED ALUMINIUM:

Asko Nobel \* handcrafted, powder coated, rust-proof aliminium Frame, reinforced signature connection

SERGE FERRARI BATYLINE \* MESH:

Light diffusing, UV and mold resistant, PVC coated.