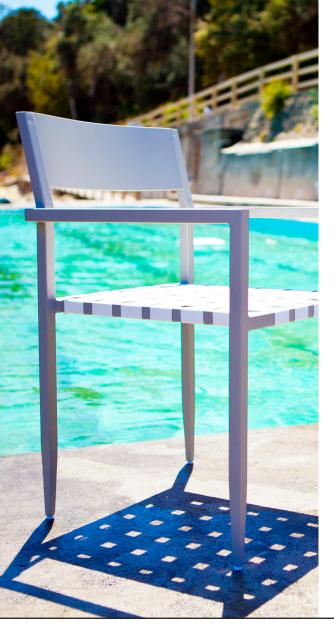

# PIER-01 Dining chair

### **DESCRIPTION:**

Harbour's legacy centers on functionality, and flexibility, and the Pier collection demonstrates both qualities admirably. An exciting, transitional range, Pier's latticed Twitchell straps, and solid tapered legs, create an elegant, refined look for any open plan living space. Stackable options for Pier dining chairs are an added bonus, perfect for commercial or hospitality projects.