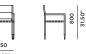

# PIER-01 Dining chair

### **DESCRIPTION:**

Harbour's legacy centers on functionality, and flexibility, and the Pier collection demonstrates both qualities admirably. An exciting, transitional range, Pier's latticed Twitchell straps, and solid tapered legs, create an elegant, refined look for any open plan living space. Stackable options for Pier dining chairs are an added bonus, perfect for commercial or hospitality projects.