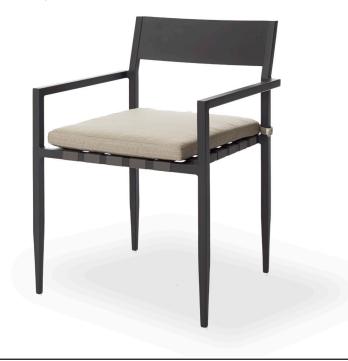

# PIER-01 Dining chair

### FRAME

**SEAT** 

White Powdercoat

Asteroid Powdercoat

Strapping - Taupe

Sunbrella - Taupe

### **DESCRIPTION:**

Harbour's legacy centers on functionality, and flexibility, and the Pier collection demonstrates both qualities admirably. An exciting, transitional range, Pier's latticed Twitchell straps, and solid tapered legs, create an elegant, refined look for any open plan living space. Stackable options for Pier dining chairs are an added bonus, perfect for commercial or hospitality projects.