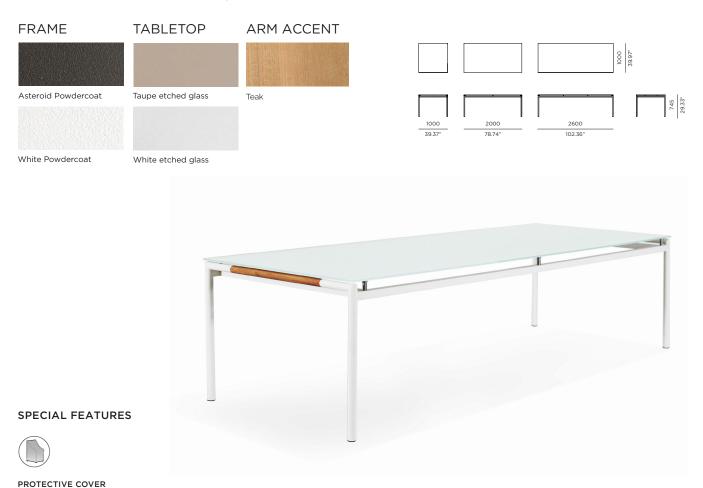

## DESCRIPTION:

Inspired by Australia's coastal lifestyle, Breeze offers a light, refreshing touch of class, whether it's by the beach, or in the courtyard. Teak arm accents rest on a slim, elegant frame, capturing a look worthy of this collections name.

#### POWDER COATED ALUMINIUM:

Asko Nobel \* handcrafted, powder coated, rust-proof aliminium Frame, reinforced signature connection points.

SERGE FERRARI BATYLINE \* MESH:

Light diffusing, UV and mold resistant, PVC coated **TEAK:** 

100% plantation grown, premium A-Grade teak.