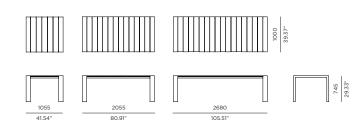

# HAYMAN

### HAY-01/02/03 Dining table

### FRAME / SEAT



Asteroid Powdercoat







#### SPECIAL FEATURES



PROTECTIVE COVER

#### DESCRIPTION:

Named after one of Australia's most iconic island destinations, the robust Hayman collection is inspired by the low, clean lines of contemporary coastal Australian architecture. Representing pure modernism, the collection's hardwearing powder coated aluminium frames meet with thick and comfortable cushion seating to create a contemporary aesthetic that invites relaxation. It's superior materials and angular lines are meticulously designed to withstand the elements, making the Hayman collection the ideal choice for the statement-maker.

#### PROTECTIVE COVERS:

Protect your investment with water-repellent Sea-Sprae\* fabric; protective backside coating, UV resistant.

#### **TECHNICAL INFORMATION**

POWDER COATED ALUMINIUM: A