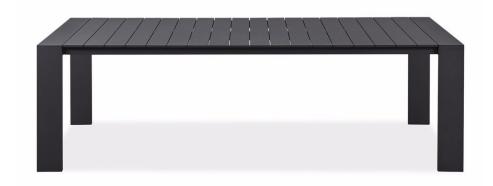

### HAY-01/02/03 Dining table

### FRAME / SEAT

Asteroid Powdercoat

#### DESCRIPTION:

Named after one of Australia's most iconic island destinations, the robust Hayman collection is inspired by the low, clean lines of contemporary coastal Australian architecture. Representing pure modernism, the collection's hardwearing powder coated aluminium frames meet with thick and comfortable cushion seating to create a contemporary aesthetic that invites relaxation. It's superior materials and angular lines are meticulously designed to withstand the elements, making the Hayman collection the ideal choice for the statement-maker.

#### **TECHNICAL INFORMATION**

POWDER COATED ALUMINIUM: Asko Nobel \* handcrafted, powder coated, rust-proof aliminium Frame, reinforced signature connection points.