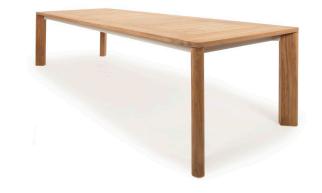

## Ora\_03C Extended dining table

SPECIAL FEATURES

PROTECTIVE COVER

### DESCRIPTION:

A hint of brass ensures the Ora can remain a piece of understated glamour. The Ora is Harbour's quite achiever, presenting subtle design features without over-stepping the mark. Unique angled legs with Brass touches, and Indonesian A-grade teak, are presented in this full seating range.