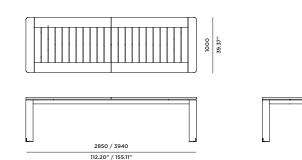

## Ora\_03C Extended dining table

SPECIAL FEATURES

PROTECTIVE COVER

### **TECHNICAL INFORMATION**

TEAK: 100% plantation grown, premium A-Grade teak. Net Weight: 110kg / 242.50 lb