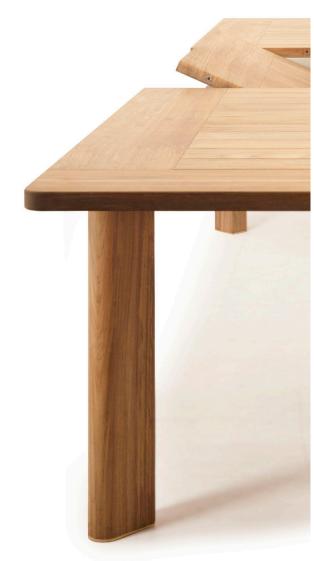

### DESCRIPTION:

A hint of brass ensures the Ora can remain a piece of understated glamour. The Ora is Harbour's quite achiever, presenting subtle design features without over-stepping the mark. Unique angled legs with Brass touches, and Indonesian A-grade teak, are presented in this full seating range.

### **TECHNICAL INFORMATION**

TEAK: 100% plantation grown, premium A-Grade teak. Net Weight: 110kg / 242.50 lb