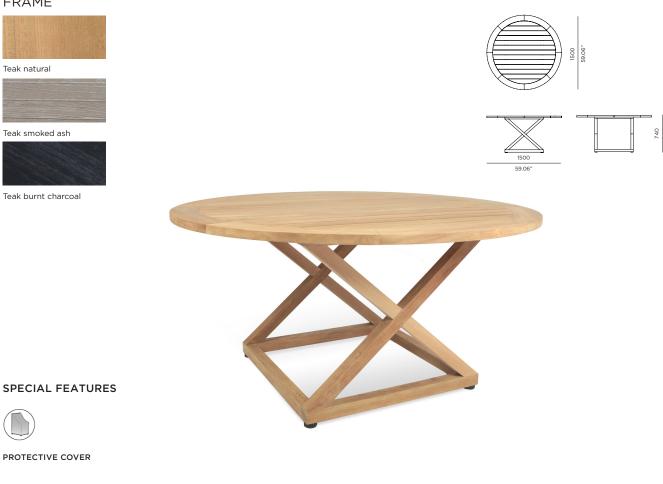

### FRAME

#### **TECHNICAL INFORMATION**

TEAK: 100% plantation grown, premium A-Grade teak.