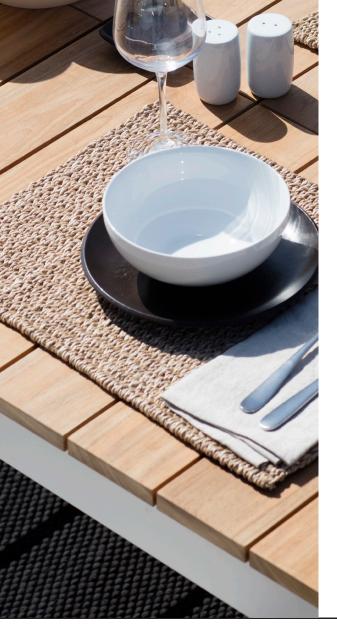

#### **DESCRIPTION:**

Introducing, the Harbour Pacific Collection. A coastal, modern design, the Harbour Pacific Collection combines thick, removable arms, which creates custom sections of your choice. Robust, solid, and heavy duty, this brand new teak range can mold to any outdoor living space with ease. We take grade-A Indonesian, plantation teak to form a fresh collection with Harbour's classic quality and style. From teak folding chairs with Harbour's unique folding mechanism, extendable teak top tables, stacking sunbeds, and sofas with removable arms that create up to twelve layout combinations, the Pacific collection is designed to suit any