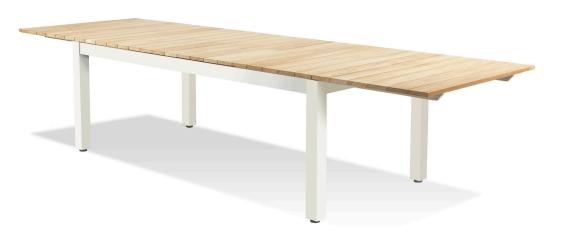

#### **DESCRIPTION:**

Introducing, the Harbour Pacific Collection. A coastal, modern design, the Harbour Pacific Collection combines thick, removable arms, which creates custom sections of your choice. Robust, solid, and heavy duty, this brand new teak range can mold to any outdoor living space with ease. We take grade-A Indonesian, plantation teak to form a fresh collection with Harbour's classic quality and style. From teak folding chairs with Harbour's unique folding mechanism, extendable teak top tables, stacking sunbeds, and sofas with removable arms that create up to twelve layout combinations, the Pacific collection is designed to suit any

#### **TECHNICAL INFORMATION**

100% plantation grown, premium A-Grade teak.