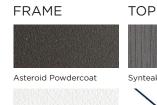

#### POWDER COATED ALUMINIUM:

Asko Nobel \* handcrafted, powder coated, rust-proof aliminium Frame, reinforced signature connection points.

### SYNTEAK:

Synthetic teak by infinitree, UV and water resistant top.