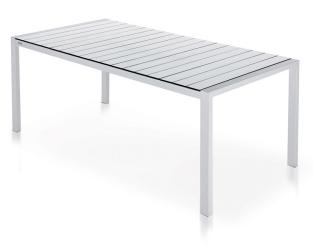

## Piano-03A/03B/03C Rectangle Dining Tables

White Powdercoat

White HPCL

PIANO\_03A

40.35"

PIANO\_03B

103.35"

PROTECTIVE COVER

#### **DESCRIPTION:**

The Piano collection is a hallmark of the Harbour brand. Thick, durable, and modern, Piano provides the perfect mix of toughness and style. With the option of marine grade vinyl cushions, along with the Harbour's signature powder coated frames, and batyline mesh, Piano is the perfect compliment to poolside dining and entertainment in the sun