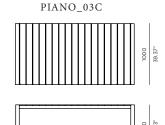

## Piano-03A/03B/03C Rectangle Dining Tables

White Powdercoat

White HPCL

PIANO\_03A

40.35"

PIANO\_03B

103.35"

PROTECTIVE COVER