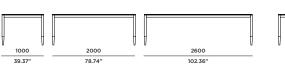

# PIER-03A/03B/03C Dining table

## FRAME

### **TABLETOP**







Asteroid Powdercoat











PROTECTIVE COVER

### **DESCRIPTION:**

Harbour's legacy centers on functionality, and flexibility, and the Pier collection demonstrates both qualities admirably. An exciting, transitional range, Pier's latticed Twitchell straps, and solid tapered legs, create an elegant, refined look for any open plan living space. Stackable options for Pier dining chairs are an added bonus, perfect for commercial or hospitality projects.

### PROTECTIVE COVERS:

Protect your investment with water-repellent Sea-Sprae\* fabric; protective backside coating, UV resistant.

### **TECHNICAL INFORMATION**

SUNBRELLA \*: Solution-dyed, acrylic fiber, UV, water, and mold resistant outdoor fabric.

#### POWDER COATED ALUMINIUM:

Asko Nobel \* handcrafted, powder coated, rust-proof aliminium Frame, reinforc