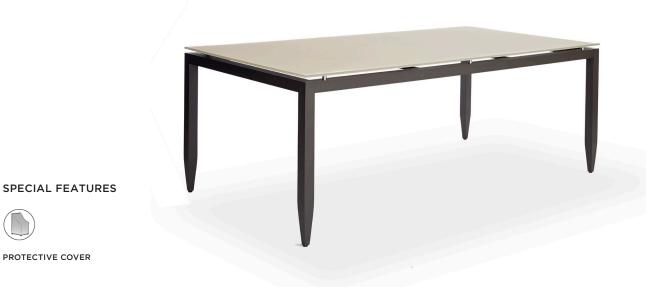

# PIER-03A/03B/03C Dining table

### **TABLETOP**

Asteroid Powdercoat

PROTECTIVE COVER

### **DESCRIPTION:**

Harbour's legacy centers on functionality, and flexibility, and the Pier collection demonstrates both qualities admirably. An exciting, transitional range, Pier's latticed Twitchell straps, and solid tapered legs, create an elegant, refined look for any open plan living space. Stackable options for Pier dining chairs are an added bonus, perfect for commercial or hospitality projects.