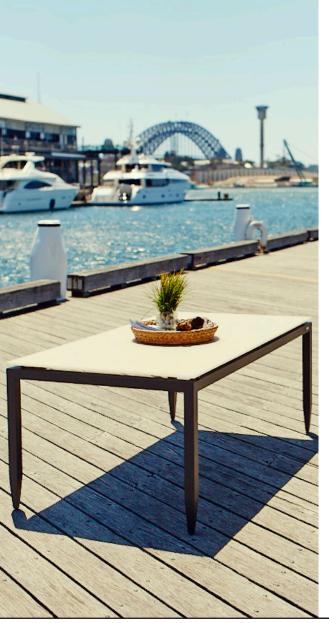

# PIER-03A/03B/03C Dining table

### **DESCRIPTION:**

Harbour's legacy centers on functionality, and flexibility, and the Pier collection demonstrates both qualities admirably. An exciting, transitional range, Pier's latticed Twitchell straps, and solid tapered legs, create an elegant, refined look for any open plan living space. Stackable options for Pier dining chairs are an added bonus, perfect for commercial or hospitality projects.