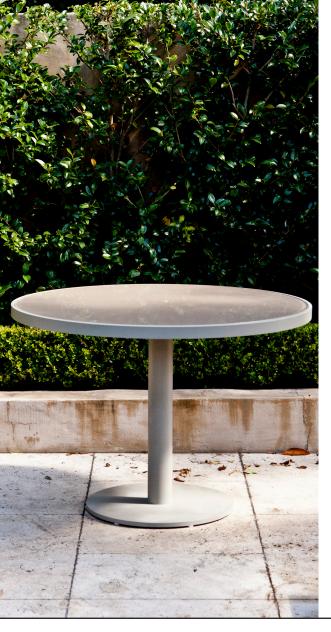

### PIER-04A/04B Dining table round

Asteroid Powdercoat

White Powdercoat

White etched glass