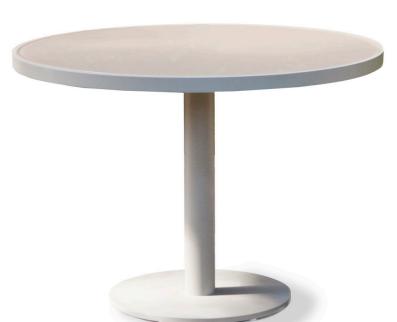

### PIER-04A/04B Dining table round

Asteroid Powdercoat

White Powdercoat

White etched glass

### DESCRIPTION:

Harbour's legacy centers on functionality, and flexibility, and the Pier collection demonstrates both qualities admirably. An exciting, transitional range, Pier's latticed Twitchell straps, and solid tapered legs, create an elegant, refined look for any open plan living space. Stackable options for Pier dining chairs are an added bonus, perfect for commercial or hospitality projects.