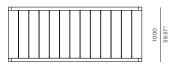

#### **TECHNICAL INFORMATION**

100% plantation grown, premium A-Grade teak.

Net Weight: 46 kg / 101.4 lb