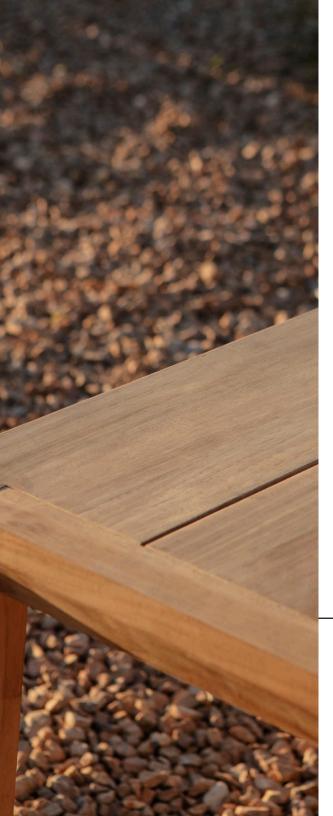

## Pier-Teak-05 Dining table straight leg

#### **DESCRIPTION:**

A Re-Imaged Classic Harbour Silhouette

Drawing on the design of our popular Pier collection, the robust Pier Teak collection brings a more solid, reinforced selection for the design-savvy decorator. Grade A Teak frames meet with latticed Twitchell straps to create an elegant, unique collection that will add style and class to any open plan living space.

#### **TECHNICAL INFORMATION**

100% plantation grown, premium A-Grade teak.

Net Weight: 46 kg / 101.4 lb