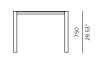

# PIER TEAK

## Pier-Teak-05 Dining table straight leg

### FRAME



Teak natural



Teak burnt charcoal









#### **SPECIAL FEATURES**



PROTECTIVE COVER

#### **DESCRIPTION:**

A Re-Imaged Classic Harbour Silhouette

Drawing on the design of our popular Pier collection, the robust Pier Teak collection brings a more solid, reinforced selection for the design-savvy decorator. Grade A Teak frames meet with latticed Twitchell straps to create an elegant, unique collection that will add style and class to any open plan living space.

#### PROTECTIVE COVERS:

Protect your investment with water-repellent Sea-Sprae\* fabric; protective backside coating, UV resistant.

#### **TECHNICAL INFORMATION**

100% plantation grown, premium A-Grade teak.

Net Weight: 46 kg / 101.4 lb