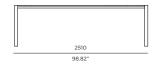

# PIER TEAK

## Pier-Teak-05 Dining table straight leg

### FRAME



Teak natural



Teak burnt charcoal









#### **SPECIAL FEATURES**



PROTECTIVE COVER

#### **DESCRIPTION:**

A Re-Imaged Classic Harbour Silhouette

Drawing on the design of our popular Pier collection, the robust Pier Teak collection brings a more solid, reinforced selection for the design-savvy decorator. Grade A Teak frames meet with latticed Twitchell straps to create an elegant, unique collection that will add style and class to any open plan living space.

#### PROTECTIVE COVERS:

Protect your investment with water-repellent Sea-Sprae\* fabric; protective backside coating, UV resistant.

#### **TECHNICAL INFORMATION**

100% plantation grown, premium A-Grade teak.

Net Weight: 46 kg / 101.4 lb