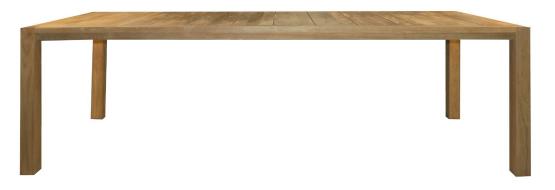

## Pier-Teak-05 Dining table straight leg

#### **DESCRIPTION:**

A Re-Imaged Classic Harbour Silhouette

Drawing on the design of our popular Pier collection, the robust Pier Teak collection brings a more solid, reinforced selection for the design-savvy decorator. Grade A Teak frames meet with latticed Twitchell straps to create an elegant, unique collection that will add style and class to any open plan living space.

#### **TECHNICAL INFORMATION**

100% plantation grown, premium A-Grade teak.

Net Weight: 46 kg / 101.4 lb