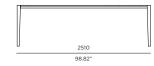

# PIER TEAK

# Pier-Teak-04 Dining table tapered leg

## FRAME



Teak natural



Teak smoked ash



Teak burnt charcoal









#### SPECIAL FEATURES



PROTECTIVE COVER

#### **DESCRIPTION:**

A Re-Imaged Classic Harbour Silhouette

Drawing on the design of our popular Pier collection, the robust Pier Teak collection brings a more solid, reinforced selection for the design-savy decorator. Grade A Teak frames meet with latticed Twitchell straps to create an elegant, unique collection that will add style and class to any open plan living space.

### PROTECTIVE COVERS:

Protect your investment with water-repellent Sea-Sprae\* fabric; protective backside coating, UV resistant.

#### **TECHNICAL INFORMATION**

TEAK:

100% plantation grown, premium A-Grade teak.