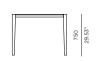

# PIER TEAK

# Pier-Teak-04 Dining table tapered leg

## FRAME



Teak natural



Teak smoked ash



Teak burnt charcoal









#### SPECIAL FEATURES



PROTECTIVE COVER

#### **DESCRIPTION:**

A Re-Imaged Classic Harbour Silhouette

Drawing on the design of our popular Pier collection, the robust Pier Teak collection brings a more solid, reinforced selection for the design-savy decorator. Grade A Teak frames meet with latticed Twitchell straps to create an elegant, unique collection that will add style and class to any open plan living space.

### PROTECTIVE COVERS:

Protect your investment with water-repellent Sea-Sprae\* fabric; protective backside coating, UV resistant.

#### **TECHNICAL INFORMATION**

TEAK:

100% plantation grown, premium A-Grade teak.