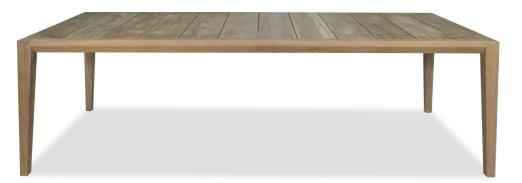

# Pier-Teak-04 Dining table tapered leg

#### **DESCRIPTION:**

A Re-Imaged Classic Harbour Silhouette

Drawing on the design of our popular Pier collection, the robust Pier Teak collection brings a more solid, reinforced selection for the design-savy decorator. Grade A Teak frames meet with latticed Twitchell straps to create an elegant, unique collection that will add style and class to any open plan living space.

#### **TECHNICAL INFORMATION**

TEAK:

100% plantation grown, premium A-Grade teak.