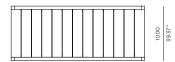

# PIER TEAK

# Pier-Teak-04 Dining table tapered leg

## FRAME



Teak natural



Teak smoked ash



Teak burnt charcoal









#### SPECIAL FEATURES



PROTECTIVE COVER

#### **DESCRIPTION:**

A Re-Imaged Classic Harbour Silhouette

Drawing on the design of our popular Pier collection, the robust Pier Teak collection brings a more solid, reinforced selection for the design-savy decorator. Grade A Teak frames meet with latticed Twitchell straps to create an elegant, unique collection that will add style and class to any open plan living space.

### PROTECTIVE COVERS:

Protect your investment with water-repellent Sea-Sprae\* fabric; protective backside coating, UV resistant.

#### **TECHNICAL INFORMATION**

TEAK:

100% plantation grown, premium A-Grade teak.