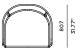

# **AVALON**

# AVALON-02 Arm Chair

#### FRAME

Teak





Sunbrella - Cast slate



**ACCENT** 



Olephin Rope







Teak - Burnt charcoal



### **SPECIAL FEATURES**



PROTECTIVE COVER



## **DESCRIPTION:**

If the Hamilton collection had a laid-back brother, it would be the Avalon collection. A light, rounded, wicker strapping back is placed on a gorgeous teak frame. Avalon takes most of it's mojo from the pristine coastline of Avalon beach, Australia and this chair embodies the organic, breezy scenery of home.

### PROTECTIVE COVERS:

Protect your investment with water-repellent Sea-Sprae\* fabric; protective backside coating, UV resistant.

### SHIPPING AND DELIVERY:

Stock frames and stock cushions deliverd in 1-3 weeks. Stock frames with COM cushions delivered in 3-6 weeks. Custom Orders delivered in 10-14 weeks.

### WARRANTY:

FRAMES: 5 limited warranty on structural integrity. MATERIALS: