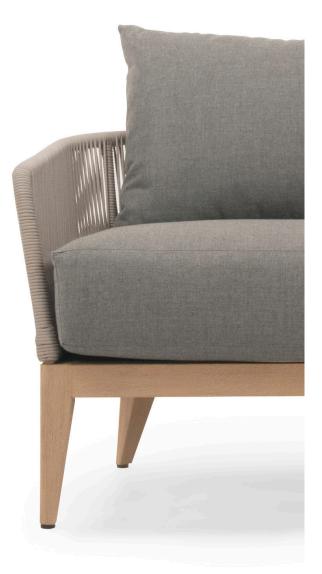

#### FRAME

Teak

Sunbrella - Cast slate

**ACCENT** 

Olephin Rope

Teak - Burnt charcoal

## **DESCRIPTION:**

If the Hamilton collection had a laid-back brother, it would be the Avalon collection. A light, rounded, wicker strapping back is placed on a gorgeous teak frame. Avalon takes most of it's mojo from the pristine coastline of Avalon beach, Australia and this chair embodies the organic, breezy scenery of home.