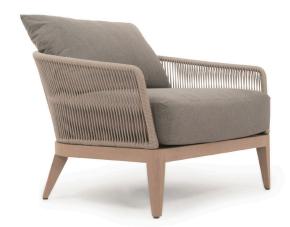

# AVALON-02 Arm Chair

## **DESCRIPTION:**

If the Hamilton collection had a laid-back brother, it would be the Avalon collection. A light, rounded, wicker strapping back is placed on a gorgeous teak frame. Avalon takes most of it's mojo from the pristine coastline of Avalon beach, Australia and this chair embodies the organic, breezy scenery of home.