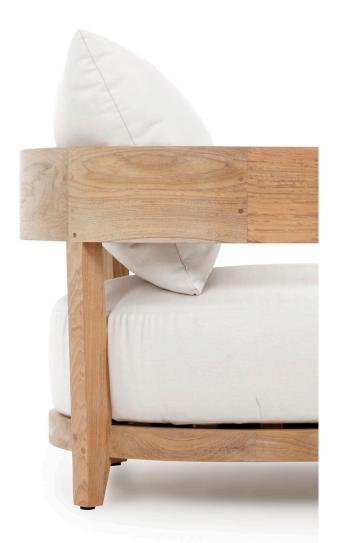

### **DESCRIPTION:**

The Balmain collection takes a 'different path'. Harbour Outdoor has long been known for it's sleek, angular, modern designs. The Balmain is the first rounded-back Harbour product, and this makes it stand out in the crowd of straight-line designs. A thick, plus cushion hugs the rounded base for something a little more snug.