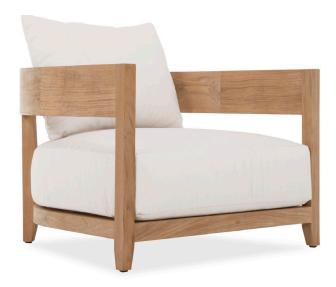

# **BALMAIN**

# BALMA\_01 Arm Chair

### **DESCRIPTION:**

The Balmain collection takes a 'different path'. Harbour Outdoor has long been known for it's sleek, angular, modern designs. The Balmain is the first rounded-back Harbour product, and this makes it stand out in the crowd of straight-line designs. A thick, plus cushion hugs the rounded base for something a little more snug.