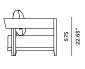

# FRAME

# **CUSHION**

800

Sunbrella - Natural

Teak - Burnt charcoal

White Batyline