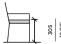

# FRAME

# **CUSHION**

800

Sunbrella - Natural

Teak - Burnt charcoal

White Batyline