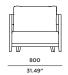

# FRAME

# **CUSHION**

800

Sunbrella - Natural

Teak - Burnt charcoal

White Batyline