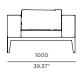

## BAL-05 Armchair

#### **DESCRIPTION:**

With a thick cushion, and a distinctive signature welting, Balmoral adds a touch of luxury and comfort to any outdoor area. Through an original, innovative, design, Balmoral makes use of polymer slots on an interchangeable structure to create twelve possible layout combinations from one setting.