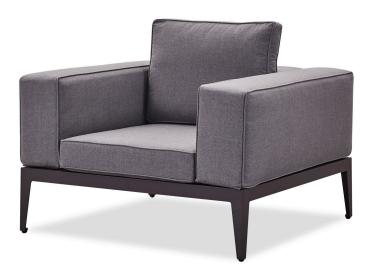

## BAL-05 Armchair

#### **DESCRIPTION:**

With a thick cushion, and a distinctive signature welting, Balmoral adds a touch of luxury and comfort to any outdoor area. Through an original, innovative, design, Balmoral makes use of polymer slots on an interchangeable structure to create twelve possible layout combinations from one setting.