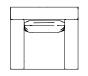

## BAL-05 Armchair

#### **DESCRIPTION:**

With a thick cushion, and a distinctive signature welting, Balmoral adds a touch of luxury and comfort to any outdoor area. Through an original, innovative, design, Balmoral makes use of polymer slots on an interchangeable structure to create twelve possible layout combinations from one setting.