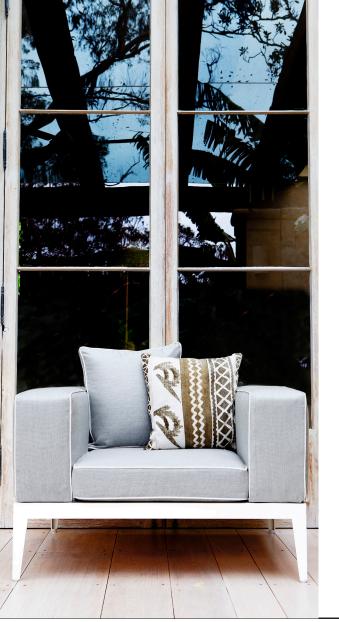

## BAL-05 Armchair

#### **DESCRIPTION:**

With a thick cushion, and a distinctive signature welting, Balmoral adds a touch of luxury and comfort to any outdoor area. Through an original, innovative, design, Balmoral makes use of polymer slots on an interchangeable structure to create twelve possible layout combinations from one setting.