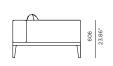

# BALMORAL



## BAL-05 Armchair

## FRAME / SEAT CUSHIONS





Asteroid Powdercoat Sur





White Powdercoat

Sunbrella - Eurogrey











#### SPECIAL FEATURES



PROTECTIVE COVER

#### **DESCRIPTION:**

With a thick cushion, and a distinctive signature welting, Balmoral adds a touch of luxury and comfort to any outdoor area. Through an original, innovative, design, Balmoral makes use of polymer slots on an interchangeable structure to create twelve possible layout combinations from one setting.

## PROTECTIVE COVERS:

Protect your investment with water-repellent Sea-Sprae\* fabric; protective backside coating, UV resistant.

### **TECHNICAL INFORMATION**

#### POWDER COATED ALUMINIUM:

Asko Nobel \* handcrafted, powder coated, rust-proof aliminium Frame, reinforced signature connection points.

#### SUNBRELLA \*:

Solution-dyed, acrylic fiber, UV, water, and mold resistant outdoor fabric.