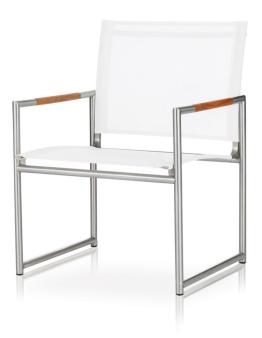

## Breeze-05 Club chair

#### **DESCRIPTION:**

Inspired by Australia's coastal lifestyle, Breeze offers a light, refreshing touch of class, whether it's by the beach, or in the courtyard. Teak arm accents rest on a slim, elegant frame, capturing a look worthy of this collections name.

### ARM ACCENT

White Powdercoat

Asteroid Powdercoat

White Batyline

Silver Batyline

PROTECTIVE COVER