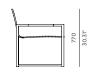

# **BREEZE**

## Breeze-05 Club chair

#### FRAME

SEAT

### ARM ACCENT





White Powdercoat

Asteroid Powdercoat



White Batyline

Silver Batyline









PROTECTIVE COVER



#### **DESCRIPTION:**

Inspired by Australia's coastal lifestyle, Breeze offers a light, refreshing touch of class, whether it's by the beach, or in the courtyard. Teak arm accents rest on a slim, elegant frame, capturing a look worthy of this collections name.

#### PROTECTIVE COVERS:

Protect your investment with water-repellent Sea-Sprae\* fabric; protective backside coating, UV resistant.

#### **TECHNICAL INFORMATION**

#### POWDER COATED ALUMINIUM:

Asko Nobel \* handcrafted, powder coated, rust-proof aliminium Frame, reinforced signature connection

#### SERGE FERRARI BATYLINE \* MESH:

Light diffusing, UV and mold resistant, PVC coated

100% plantation grown, premium A-Grade teak.