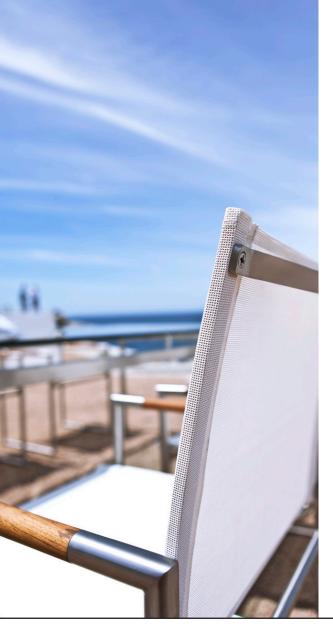

## Breeze-05 Club chair

#### **DESCRIPTION:**

Inspired by Australia's coastal lifestyle, Breeze offers a light, refreshing touch of class, whether it's by the beach, or in the courtyard. Teak arm accents rest on a slim, elegant frame, capturing a look worthy of this collections name.