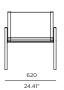

# **BREEZE**

## Breeze-05 Club chair

#### FRAME

SEAT

### ARM ACCENT





White Powdercoat

Asteroid Powdercoat



White Batyline

Silver Batyline









PROTECTIVE COVER



#### **DESCRIPTION:**

Inspired by Australia's coastal lifestyle, Breeze offers a light, refreshing touch of class, whether it's by the beach, or in the courtyard. Teak arm accents rest on a slim, elegant frame, capturing a look worthy of this collections name.

#### PROTECTIVE COVERS:

Protect your investment with water-repellent Sea-Sprae\* fabric; protective backside coating, UV resistant.

#### **TECHNICAL INFORMATION**

#### POWDER COATED ALUMINIUM:

Asko Nobel \* handcrafted, powder coated, rust-proof aliminium Frame, reinforced signature connection

#### SERGE FERRARI BATYLINE \* MESH:

Light diffusing, UV and mold resistant, PVC coated

100% plantation grown, premium A-Grade teak.