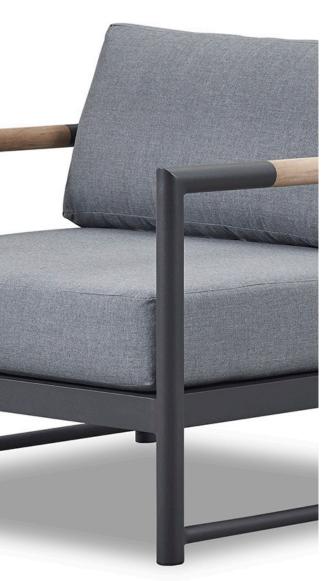

# FRAME / SEAT CUSHIONS

Asteroid Powdercoat

Sunbrella - Birdseye

**ARM ACCENT** 

#### POWDER COATED ALUMINIUM:

Asko Nobel \* handcrafted, powder coated, rust-proof aliminium Frame, reinforced signature connection points.

#### TEAK:

100% plantation grown, premium A-Grade teak. SUNBRELLA \*:

Solution-dyed, acrylic fiber, UV, water, and mold resistant outdoor fabric.