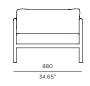

# BREEZE XL



# Breeze XL-02 Armchair

# FRAME / SEAT CUSHIONS

Asteroid Powdercoat





Sunbrella - Birdseye



**ARM ACCENT** 











## **SPECIAL FEATURES**



PROTECTIVE COVER

#### **DESCRIPTION:**

A reinforced, bolder take on our best-selling Breeze collection. Breeze XL offers a modern touch of class for the discerning outdoor decorator. Elegant teak accents highlight strong linear powder coated aluminium frames and etched glass table tops to create a durable collection that will withstand the elements.

## PROTECTIVE COVERS:

Protect your investment with water-repellent Sea-Sprae\* fabric; protective backside coating, UV resistant.

## **TECHNICAL INFORMATION**

#### POWDER COATED ALUMINIUM:

Asko Nobel \* handcrafted, powder coated, rust-proof aliminium Frame, reinforced signature connection points.

#### TEAK:

100% plantation grown, premium A-Grade teak. SUNBRELLA \*:

Solution-dyed, acrylic fiber, UV,