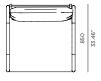

# BREEZE XL



# Breeze XL-02 Armchair

# FRAME / SEAT CUSHIONS

Asteroid Powdercoat





Sunbrella - Birdseye



**ARM ACCENT** 











## **SPECIAL FEATURES**



PROTECTIVE COVER

#### **DESCRIPTION:**

A reinforced, bolder take on our best-selling Breeze collection. Breeze XL offers a modern touch of class for the discerning outdoor decorator. Elegant teak accents highlight strong linear powder coated aluminium frames and etched glass table tops to create a durable collection that will withstand the elements.

## PROTECTIVE COVERS:

Protect your investment with water-repellent Sea-Sprae\* fabric; protective backside coating, UV resistant.

## **TECHNICAL INFORMATION**

#### POWDER COATED ALUMINIUM:

Asko Nobel \* handcrafted, powder coated, rust-proof aliminium Frame, reinforced signature connection points.

#### TEAK:

100% plantation grown, premium A-Grade teak. SUNBRELLA \*:

Solution-dyed, acrylic fiber, UV