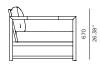

# BREEZE XL



# Breeze XL-02 Armchair

# FRAME / SEAT CUSHIONS

Asteroid Powdercoat





Sunbrella - Birdseye



**ARM ACCENT** 











## **SPECIAL FEATURES**



PROTECTIVE COVER

#### **DESCRIPTION:**

A reinforced, bolder take on our best-selling Breeze collection. Breeze XL offers a modern touch of class for the discerning outdoor decorator. Elegant teak accents highlight strong linear powder coated aluminium frames and etched glass table tops to create a durable collection that will withstand the elements.

## PROTECTIVE COVERS:

Protect your investment with water-repellent Sea-Sprae\* fabric; protective backside coating, UV resistant.

## **TECHNICAL INFORMATION**

#### POWDER COATED ALUMINIUM:

Asko Nobel \* handcrafted, powder coated, rust-proof aliminium Frame, reinforced signature connection points.

#### TEAK:

100% plantation grown, premium A-Grade teak. SUNBRELLA \*:

Solution-dyed, acrylic fiber, UV, wa