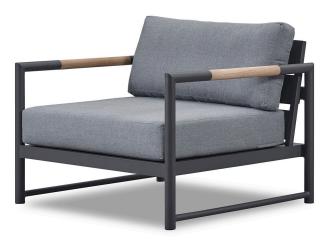

# Breeze XL-02 Armchair

# FRAME / SEAT CUSHIONS

Asteroid Powdercoat

Sunbrella - Birdseye

**ARM ACCENT** 

#### **DESCRIPTION:**

A reinforced, bolder take on our best-selling Breeze collection. Breeze XL offers a modern touch of class for the discerning outdoor decorator. Elegant teak accents highlight strong linear powder coated aluminium frames and etched glass table tops to create a durable collection that will withstand the elements.