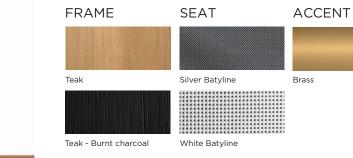

### **DESCRIPTION:**

As the easternmost point in Australia, Byron Bay is one of Australia's most famous tourist destinations, with a style all it's own. An exciting new feature range from Harbour Outdoor, Byron continues a new Harbour trend of using brass features with organic frames. Ferrari batyline mesh is paired with Indonesian teak, and a structural brass runner for support and style.

#### **TECHNICAL INFORMATION**

TEAK: 100% plantation grown, premium A-Grade teak.

SERGE FERRARI BATYLINE \* MESH: Light diffusing, UV and mold resistant, PVC coated Net Weight: 14 kg / 30.9 lb