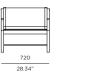

# Byron\_03 Arm Chair

#### **TECHNICAL INFORMATION**

TEAK: 100% plantation grown, premium A-Grade teak.

SERGE FERRARI BATYLINE \* MESH: Light diffusing, UV and mold resistant, PVC coated Net Weight: 14 kg / 30.9 lb