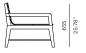

# Byron\_03 Arm Chair

#### **TECHNICAL INFORMATION**

TEAK: 100% plantation grown, premium A-Grade teak.

SERGE FERRARI BATYLINE \* MESH: Light diffusing, UV and mold resistant, PVC coated Net Weight: 14 kg / 30.9 lb