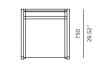

# Byron\_03 Arm Chair

#### **TECHNICAL INFORMATION**

TEAK: 100% plantation grown, premium A-Grade teak.

SERGE FERRARI BATYLINE \* MESH: Light diffusing, UV and mold resistant, PVC coated Net Weight: 14 kg / 30.9 lb