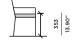

# Byron\_03 Arm Chair

#### **TECHNICAL INFORMATION**

TEAK: 100% plantation grown, premium A-Grade teak.

SERGE FERRARI BATYLINE \* MESH: Light diffusing, UV and mold resistant, PVC coated Net Weight: 14 kg / 30.9 lb