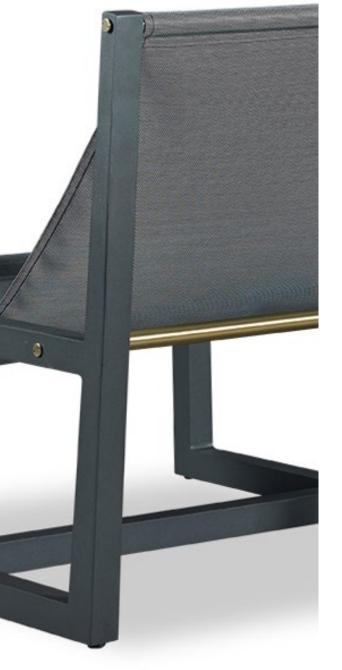

# ACCENT

Brass

750 29.52"

**SPECIAL FEATURES** 

PROTECTIVE COVER

#### POWDER COATED ALUMINIUM:

Asko Nobel \* handcrafted, powder coated, rust-proof aliminium Frame, reinforced signature connection points.

#### SERGE FERRARI BATYLINE \* MESH:

Light diffusing, UV and mold resistant, PVC coated

Net Weight: 13 kg / 28.7 lb