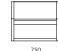

# HOLLYWOOD

# Hollywood\_02 Metal lounge chair

## FRAME



Asteroid Powdercoat

## SEAT



Silver Batyline



White Batyline

# ACCENT



Brass





750 29.52"



**SPECIAL FEATURES** 



PROTECTIVE COVER



#### **DESCRIPTION:**

Harbour Outdoor has taken Hollywood and Beverly Hills by storm. The brand has proven to be one of the most popular choices for the outdoor living areas of those in the entertainment industry. The Hollywood collection is an ode to this breakthrough, and the stylistic extravagance of the 'home to the stars'.

#### PROTECTIVE COVERS:

Protect your investment with water-repellent Sea-Sprae\* fabric; protective backside coating, UV resistant.

#### **TECHNICAL INFORMATION**

#### POWDER COATED ALUMINIUM:

Asko Nobel \* handcrafted, powder coated, rust-proof aliminium Frame, reinforced signature connection points.

#### SERGE FERRARI BATYLINE \* MESH:

Light diffusing, UV and mold resistant, PVC coated

Net Weigh