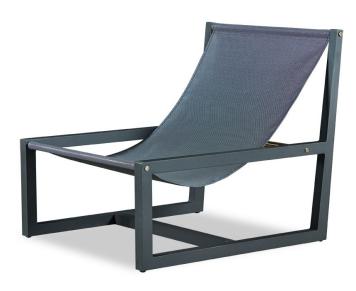

# Hollywood\_02 Metal lounge chair

## FRAME

Asteroid Powdercoat

## SEAT

Silver Batyline

White Batyline

# ACCENT

Brass

750 29.52"

**SPECIAL FEATURES** 

PROTECTIVE COVER