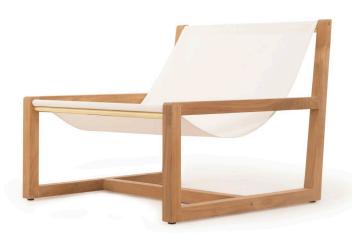

## Hollywood\_01 Teak lounge chair

### FRAME

SEAT

Silver Batyline

White Batyline

ACCENT

Brass

Teak

Teak - Burnt charcoal

#### **DESCRIPTION:**

Harbour Outdoor has taken Hollywood and Beverly Hills by storm. The brand has proven to be one of the most popular choices for the outdoor living areas of those in the entertainment industry. The Hollywood collection is an ode to this breakthrough, and the stylistic extravagance of the 'home to the stars'.

#### **TECHNICAL INFORMATION**

100% plantation grown, premium A-Grade teak. SERGE FERRARI BATYLINE \* MESH: Light diffusing, UV and mold resistant, PVC coated Net Weight: 20 kg / 44.1 lb