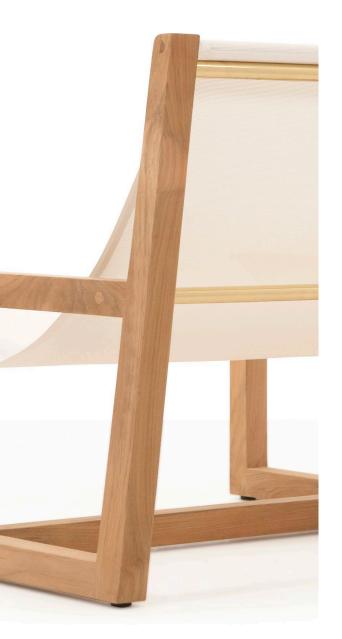

### FRAME

SEAT

Silver Batyline

White Batyline

ACCENT

Brass

Teak

Teak - Burnt charcoal

#### **TECHNICAL INFORMATION**

100% plantation grown, premium A-Grade teak. SERGE FERRARI BATYLINE \* MESH: Light diffusing, UV and mold resistant, PVC coated Net Weight: 20 kg / 44.1 lb