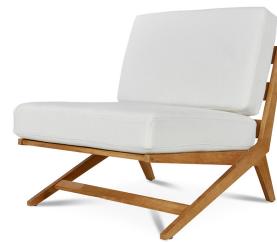

## NAT\_01 Easy chair

#### DESCRIPTION:

The Nature Boy is made from beautiful, sustainable teak. Deep comfort and relaxation sets this accent chair apart. An oversized Linen cushion provides a level of comfort not available to most traditional armchairs, while the armless design allows freedom of movement.

#### PROTECTIVE COVERS:

Protect your investment with water-repellent Sea-Sprae\* fabric; protective backside coating, UV resistant.