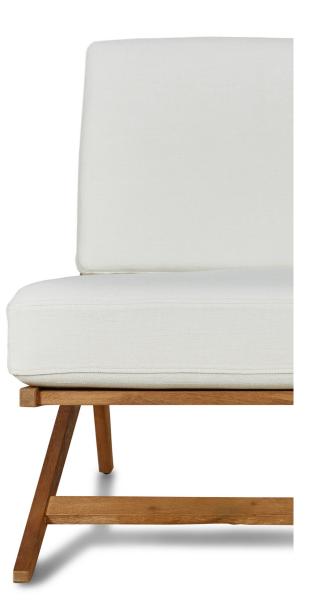

#### DESCRIPTION:

The Nature Boy is made from beautiful, sustainable teak. Deep comfort and relaxation sets this accent chair apart. An oversized Linen cushion provides a level of comfort not available to most traditional armchairs, while the armless design allows freedom of movement.