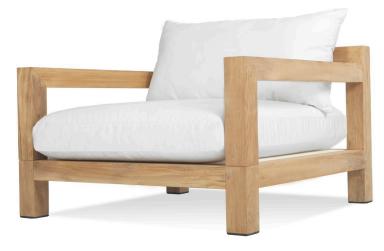

## Pacific-08C Armchair

### DESCRIPTION:

Introducing, the Harbour Pacific Collection. A coastal, modern design, the Harbour Pacific Collection combines thick, removable arms, which creates custom sections of your choice. Robust, solid, and heavy duty, this brand new teak range can mold to any outdoor living space with ease. We take grade-A Indonesian, plantation teak to form a fresh collection with Harbour's classic quality and style. From teak folding chairs with Harbour's unique folding mechanism, extendable teak top tables, stacking sunbeds, and sofas with removable arms that create up to twelve layout combinations, the Pacific collection is designed to suit any need