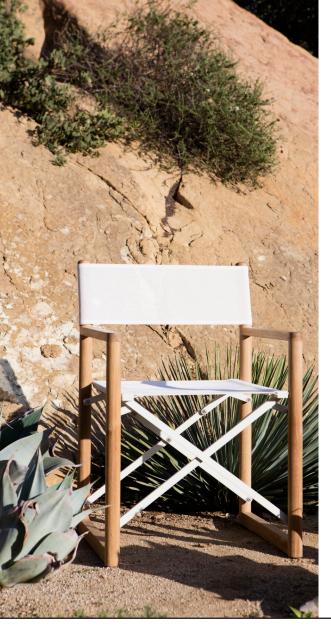

# Pacific-01 Folding chair

### FRAME

## **SEAT**

Teak natural

Sunbrella - Natural

White Batyline

Teak burnt charcoal

Teak smoked ash

#### **SPECIAL FEATURES**

PROTECTIVE COVER

Introducing, the Harbour Pacific Collection. A coastal, modern design, the Harbour Pacific Collection combines thick, removable arms, which creates custom sections of your choice. Robust, solid, and heavy duty, this brand new teak range can mold to any outdoor living space with ease. We take grade-A Indonesian, plantation teak to form a fresh collection with Harbour's classic quality and style. From teak folding chairs with Harbour's unique folding mechanism, extendable teak top tables, stacking sunbeds, and sofas with removable arms that create up to twelve layout combinations, the Pacific collection is designed to suit any

#### TEAK:

100% plantation grown, premium A-Grade teak.