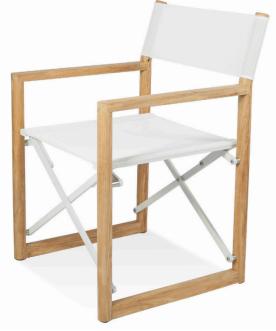

# Pacific-01 Folding chair

### FRAME

## **SEAT**

Teak natural

Sunbrella - Natural

White Batyline

Teak burnt charcoal

Teak smoked ash

#### **SPECIAL FEATURES**

PROTECTIVE COVER

Introducing, the Harbour Pacific Collection. A coastal, modern design, the Harbour Pacific Collection combines thick, removable arms, which creates custom sections of your choice. Robust, solid, and heavy duty, this brand new teak range can mold to any outdoor living space with ease. We take grade-A Indonesian, plantation teak to form a fresh collection with Harbour's classic quality and style. From teak folding chairs with Harbour's unique folding mechanism, extendable teak top tables, stacking sunbeds, and sofas with removable arms that create up to twelve layout combinations, the Pacific collection is designed to suit any