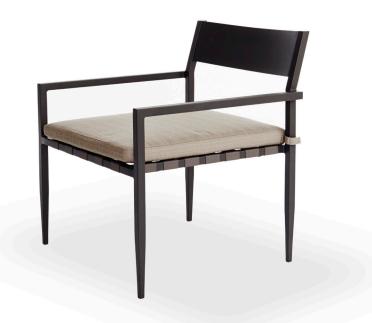

## PIER-02 Club chair

SPECIAL FEATURES

PROTECTIVE COVER

### DESCRIPTION:

Harbour's legacy centers on functionality, and flexibility, and the Pier collection demonstrates both qualities admirably. An exciting, transitional range, Pier's latticed Twitchell straps, and solid tapered legs, create an elegant, refined look for any open plan living space. Stackable options for Pier dining chairs are an added bonus, perfect for commercial or hospitality projects.

#### WOVEN STRAP:

Exclusive to Harbour, this highly tensile PVC fiber is UV, water, and mold resistant. Provides a spring seat for ultimate comfort.