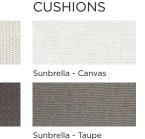

#### **TECHNICAL INFORMATION**

SUNBRELLA \*: Solution-dyed, acrylic fiber, UV, water, and mold resistant outdoor fabric.

POWDER COATED ALUMINIUM:

Asko Nobel \* handcrafted, powder coated, rust-proof aliminium Frame, reinforced signature connection points.