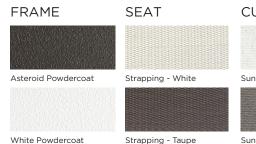

#### **TECHNICAL INFORMATION**

SUNBRELLA \*: Solution-dyed, acrylic fiber, UV, water, and mold resistant outdoor fabric.

POWDER COATED ALUMINIUM:

Asko Nobel \* handcrafted, powder coated, rust-proof aliminium Frame, reinforced signature connection points.

#### WOVEN STRAP:

Exclusive to Harbour, this highly tensile PVC fiber is UV, water, and mold resistant. Provides a spring seat for ultimate comfort.