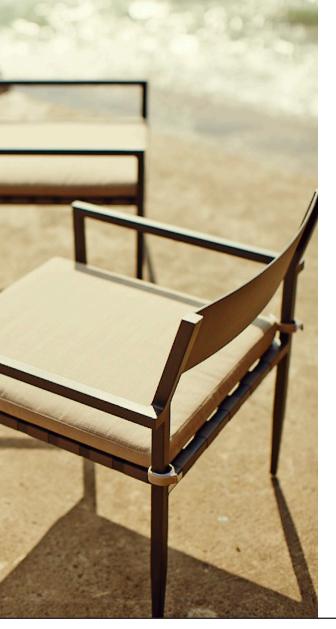

### DESCRIPTION:

Harbour's legacy centers on functionality, and flexibility, and the Pier collection demonstrates both qualities admirably. An exciting, transitional range, Pier's latticed Twitchell straps, and solid tapered legs, create an elegant, refined look for any open plan living space. Stackable options for Pier dining chairs are an added bonus, perfect for commercial or hospitality projects.

#### WOVEN STRAP:

Exclusive to Harbour, this highly tensile PVC fiber is UV, water, and mold resistant. Provides a spring seat for ultimate comfort.