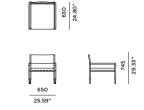

# PIER



## PIER-02 Club chair









SPECIAL FEATURES



PROTECTIVE COVER

### DESCRIPTION:

Harbour's legacy centers on functionality, and flexibility, and the Pier collection demonstrates both qualities admirably. An exciting, transitional range, Pier's latticed Twitchell straps, and solid tapered legs, create an elegant, refined look for any open plan living space. Stackable options for Pier dining chairs are an added bonus, perfect for commercial or hospitality projects.

#### **PROTECTIVE COVERS:**

Protect your investment with water-repellent Sea-Sprae\* fabric; protective backside coating, UV resistant.

#### **TECHNICAL INFORMATION**

SUNBRELLA \*: Solution-dyed, acrylic fiber, UV, water, and mold resistant outdoor fabric.

POWDER COATED ALUMINIUM:

Asko Nobel \* handcrafted, powder coated, rust-proof aliminium Fr