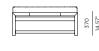

# BREEZE XL



## Breeze XL-01 Ottoman

# FRAME / SEAT CUSHIONS







Sunbrella - Birdseye















White Powdercoat

Sunbrella - Cast slate



### **SPECIAL FEATURES**



PROTECTIVE COVER

#### **DESCRIPTION:**

A reinforced, bolder take on our best-selling Breeze collection. Breeze XL offers a modern touch of class for the discerning outdoor decorator. Elegant teak accents highlight strong linear powder coated aluminium frames and etched glass table tops to create a durable collection that will withstand the elements.

### PROTECTIVE COVERS:

Protect your investment with water-repellent Sea-Sprae® fabric; protective backside coating, UV resistant.

### **TECHNICAL INFORMATION**

#### POWDER COATED ALUMINIUM:

Asko Nobel \* handcrafted, powder coated, rust-proof aliminium Frame, reinforced signature connection points.

#### TEAK:

100% plantation grown, premium A-Grade teak. SUNBRELLA