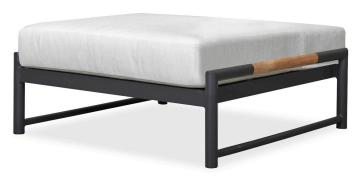

## Breeze XL-01 Ottoman

#### **DESCRIPTION:**

A reinforced, bolder take on our best-selling Breeze collection. Breeze XL offers a modern touch of class for the discerning outdoor decorator. Elegant teak accents highlight strong linear powder coated aluminium frames and etched glass table tops to create a durable collection that will withstand the elements.