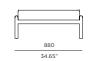

# BREEZE XL



## Breeze XL-01 Ottoman

# FRAME / SEAT CUSHIONS







Sunbrella - Birdseye















White Powdercoat

Sunbrella - Cast slate



### **SPECIAL FEATURES**



PROTECTIVE COVER

#### **DESCRIPTION:**

A reinforced, bolder take on our best-selling Breeze collection. Breeze XL offers a modern touch of class for the discerning outdoor decorator. Elegant teak accents highlight strong linear powder coated aluminium frames and etched glass table tops to create a durable collection that will withstand the elements.

### PROTECTIVE COVERS:

Protect your investment with water-repellent Sea-Sprae® fabric; protective backside coating, UV resistant.

### **TECHNICAL INFORMATION**

#### POWDER COATED ALUMINIUM:

Asko Nobel \* handcrafted, powder coated, rust-proof aliminium Frame, reinforced signature connection points.

#### TEAK:

100% plantation grown, premium A-Grade teak. SUNBREL