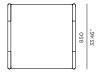

# BREEZE XL



## Breeze XL-01 Ottoman

# FRAME / SEAT CUSHIONS







Sunbrella - Birdseye















White Powdercoat

Sunbrella - Cast slate



### **SPECIAL FEATURES**



PROTECTIVE COVER

#### **DESCRIPTION:**

A reinforced, bolder take on our best-selling Breeze collection. Breeze XL offers a modern touch of class for the discerning outdoor decorator. Elegant teak accents highlight strong linear powder coated aluminium frames and etched glass table tops to create a durable collection that will withstand the elements.

### PROTECTIVE COVERS:

Protect your investment with water-repellent Sea-Sprae® fabric; protective backside coating, UV resistant.

### **TECHNICAL INFORMATION**

#### POWDER COATED ALUMINIUM:

Asko Nobel \* handcrafted, powder coated, rust-proof aliminium Frame, reinforced signature connection points.

#### TEAK:

100% plantation grown, premium A-Grade teak.