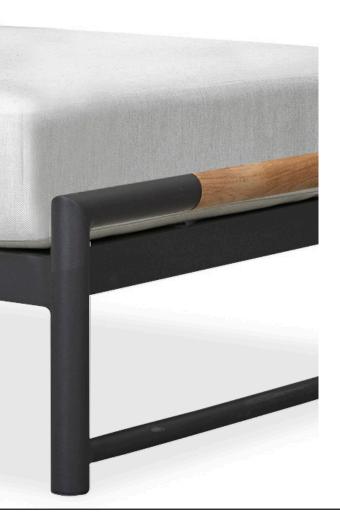

#### **DESCRIPTION:**

A reinforced, bolder take on our best-selling Breeze collection. Breeze XL offers a modern touch of class for the discerning outdoor decorator. Elegant teak accents highlight strong linear powder coated aluminium frames and etched glass table tops to create a durable collection that will withstand the elements.

#### POWDER COATED ALUMINIUM:

Asko Nobel \* handcrafted, powder coated, rust-proof aliminium Frame, reinforced signature connection points.

#### TEAK:

100% plantation grown, premium A-Grade teak. SUNBRELLA \*:

Solution-dyed, acrylic fiber, UV, water, and mold resistant outdoor fabric.