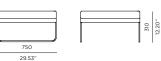

# **CLOVELLY**

## Clovelly-09 Ottoman

### FRAME



Taupe

#### **CUSHION**













Asteroid Powdercoat

White Batyline

Sunbrella - Taupe

#### **SPECIAL FEATURES**



PROTECTIVE COVER

#### **DESCRIPTION:**

A style of furniture for the ultra-contemporary, Clovelly creates a fashion that was once impossible for outdoor furniture. With a defining flat, solid bar aluminum frame, and removable universal arms, Clovelly holds it's weight when it comes to quality and style. Clovelly provides a perfect blend of cutting edge interior styling with the classic outdoor resistances that Harbour Outdoor is known for.

#### PROTECTIVE COVERS:

Protect your investment with water-repellent Sea-Sprae\* fabric; protective backside coating, UV resistant.

#### **TECHNICAL INFORMATION**

#### POWDER COATED ALUMINIUM:

Asko Nobel \* handcrafted, powder coated, rust-proof aluminium Frame