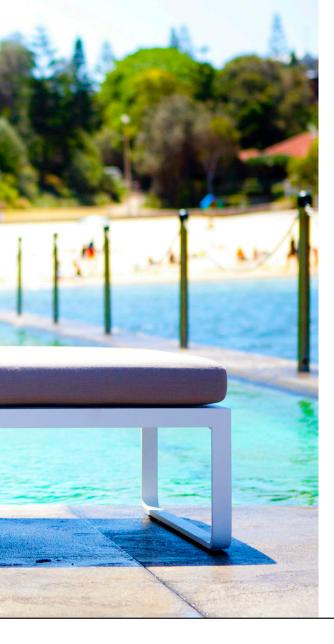

## Clovelly-09 Ottoman

### FRAME

Taupe

#### **CUSHION**

Asteroid Powdercoat

White Batyline

Sunbrella - Taupe

#### **DESCRIPTION:**

A style of furniture for the ultra-contemporary, Clovelly creates a fashion that was once impossible for outdoor furniture. With a defining flat, solid bar aluminum frame, and removable universal arms, Clovelly holds it's weight when it comes to quality and style. Clovelly provides a perfect blend of cutting edge interior styling with the classic outdoor resistances that Harbour Outdoor is known for.