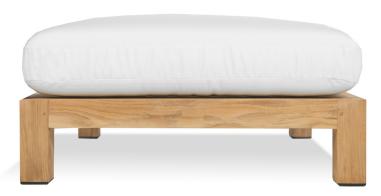

# Pacific-07 Ottoman

#### **FRAME SEAT**

Teak natural

White Batyline

Sunbrella - Natural

Teak burnt charcoal

Teak smoked ash

# **DESCRIPTION:**

Introducing, the Harbour Pacific Collection. A coastal, modern design, the Harbour Pacific Collection combines thick, removable arms, which creates custom sections of your choice. Robust, solid, and heavy duty, this brand new teak range can mold to any outdoor living space with ease. We take grade-A Indonesian, plantation teak to form a fresh collection with Harbour's classic quality and style. From teak folding chairs with Harbour's unique folding mechanism, extendable teak top tables, stacking sunbeds, and sofas with removable arms that create up to twelve layout combinations, the Pacific collection is designed to suit any

#### TEAK:

100% plantation grown, premium A-Grade teak.