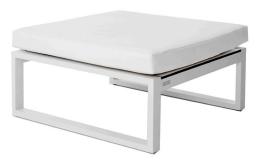

## Piano\_09 Ottoman

#### DESCRIPTION:

The Piano collection is a hallmark of the Harbour brand. Thick, durable, and modern, Piano provides the perfect mix of toughness and style. With the option of marine grade vinyl cushions, along with the Harbour's signature powder coated frames, and batyline mesh, Piano is the perfect compliment to poolside dining and entertainment