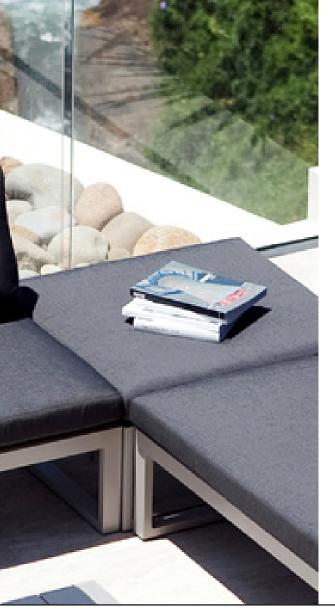

## Piano\_09 Ottoman

#### DESCRIPTION:

The Piano collection is a hallmark of the Harbour brand. Thick, durable, and modern, Piano provides the perfect mix of toughness and style. With the option of marine grade vinyl cushions, along with the Harbour's signature powder coated frames, and batyline mesh, Piano is the perfect compliment to poolside dining and entertainment