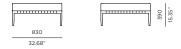

# PIER TEAK

## Pier-Teak-01 Ottoman







Strapping - Cast slate

Teak burnt charcoal







#### SPECIAL FEATURES



PROTECTIVE COVER

### **DESCRIPTION:**

A Re-Imaged Classic Harbour Silhouette

Drawing on the design of our popular Pier collection, the robust Pier Teak collection brings a more solid, reinforced selection for the design-savvy decorator. Grade A Teak frames meet with latticed Twitchell straps to create an elegant, unique collection that will add style and class to any open plan living space.

#### PROTECTIVE COVERS:

Protect your investment with water-repellent Sea-Sprae® fabric; protective backside coating, UV resistant.

#### **TECHNICAL INFORMATION**

SUNBRELLA \*: Solution-dyed, acrylic fiber, UV, water, and mold resistant outdoor fabric.

TEAK: 100% plantation grown, premium A-Grade teak.

#### WOVEN STRAP:

Exclusive to Harbour, this highly tensile PVC