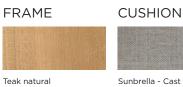

## Pier-Teak-01 Ottoman

Strapping - Cast slate

Teak burnt charcoal

#### **TECHNICAL INFORMATION**

SUNBRELLA \*: Solution-dyed, acrylic fiber, UV, water, and mold resistant outdoor fabric.

TEAK: 100% plantation grown, premium A-Grade teak.