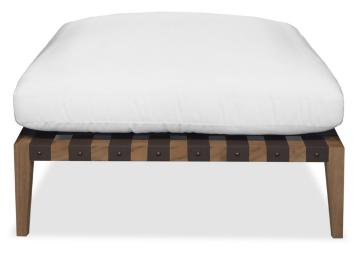

## Pier-Teak-01 Ottoman

Strapping - Cast slate

Teak burnt charcoal

### **DESCRIPTION:**

A Re-Imaged Classic Harbour Silhouette

Drawing on the design of our popular Pier collection, the robust Pier Teak collection brings a more solid, reinforced selection for the design-savvy decorator. Grade A Teak frames meet with latticed Twitchell straps to create an elegant, unique collection that will add style and class to any open plan living space.