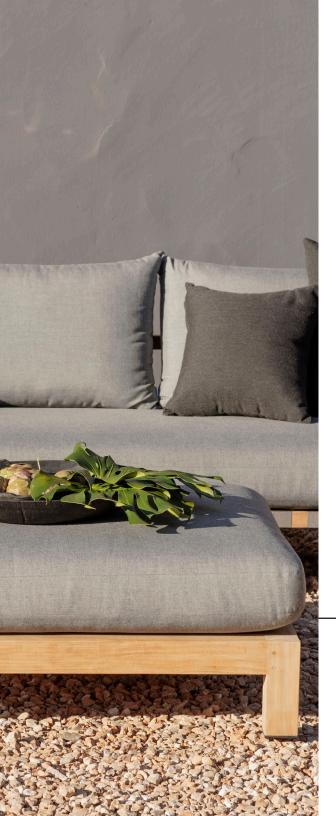

## Pier-Teak-01 Ottoman

Strapping - Cast slate

Teak burnt charcoal

### **DESCRIPTION:**

A Re-Imaged Classic Harbour Silhouette

Drawing on the design of our popular Pier collection, the robust Pier Teak collection brings a more solid, reinforced selection for the design-savvy decorator. Grade A Teak frames meet with latticed Twitchell straps to create an elegant, unique collection that will add style and class to any open plan living space.