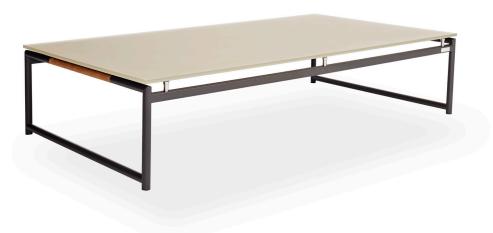

# Breeze-11 Coffee table

## **DESCRIPTION:**

Inspired by Australia's coastal lifestyle, Breeze offers a light, refreshing touch of class, whether it's by the beach, or in the courtyard. Teak arm accents rest on a slim, elegant frame, capturing a look worthy of this collections name.

#### **TABLETOP** FRAME

White Powdercoat

Taupe etched glass

White etched glass

ARM ACCENT