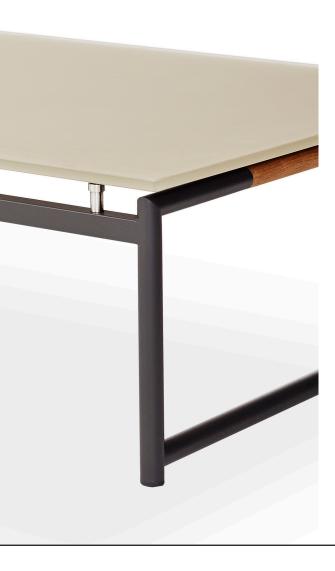

#### **TABLETOP** FRAME

White Powdercoat

Taupe etched glass

White etched glass

ARM ACCENT

## **DESCRIPTION:**

Inspired by Australia's coastal lifestyle, Breeze offers a light, refreshing touch of class, whether it's by the beach, or in the courtyard. Teak arm accents rest on a slim, elegant frame, capturing a look worthy of this collections name.

#### POWDER COATED ALUMINIUM:

Asko Nobel \* handcrafted, powder coated, rust-proof aliminium Frame, reinforced signature connection points.

100% plantation grown, premium A-Grade teak.

#### GLASS:

Etched glass top