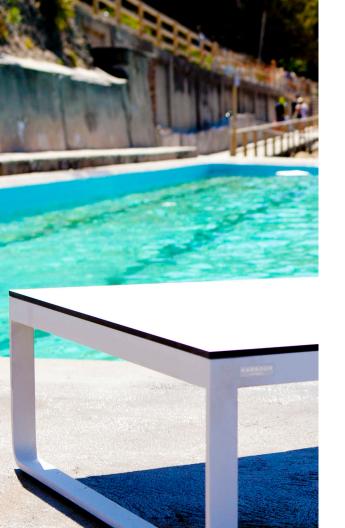

## Clovelly-07 Coffee table

#### **DESCRIPTION:**

A style of furniture for the ultra-contemporary, Clovelly creates a fashion that was once impossible for outdoor furniture. With a defining flat, solid bar aluminum frame, and removable universal arms, Clovelly holds it's weight when it comes to quality and style. Clovelly provides a perfect blend of cutting edge interior styling with the classic outdoor resistances that Harbour Outdoor is known for.