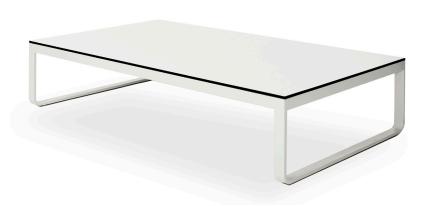

## Clovelly-07 Coffee table

#### **DESCRIPTION:**

A style of furniture for the ultra-contemporary, Clovelly creates a fashion that was once impossible for outdoor furniture. With a defining flat, solid bar aluminum frame, and removable universal arms, Clovelly holds it's weight when it comes to quality and style. Clovelly provides a perfect blend of cutting edge interior styling with the classic outdoor resistances that Harbour Outdoor is known for.