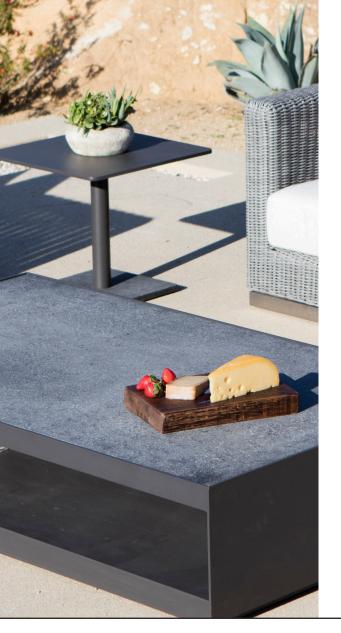

# MACQ-08 Coffee table

Asteroid Powdercoat

TABLE TOP

817

HARBOUR®

OUTDOOR

#### DESCRIPTION:

Macquarie Coffee and Side Tables demonstrate a delicate balance between thick granite tops and bases with sheet thin aluminium sides, making these pieces the ultimate modern luxury statement.

Meticulously designed, these versatile accessories are distinct styling pieces ideal for storage and displaying your treasured items.