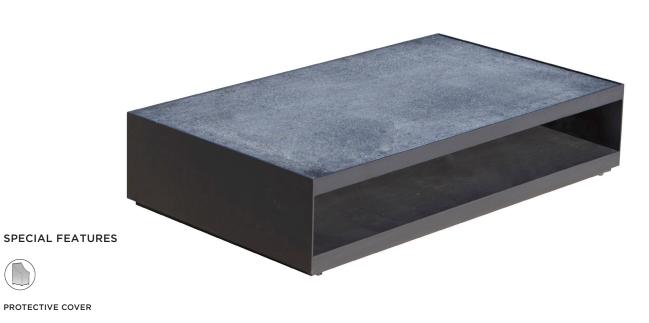

#### DESCRIPTION:

Macquarie Coffee and Side Tables demonstrate a delicate balance between thick granite tops and bases with sheet thin aluminium sides, making these pieces the ultimate modern luxury statement.

Meticulously designed, these versatile accessories are distinct styling pieces ideal for storage and displaying your treasured items.

## **TECHNICAL INFORMATION**

POWDER COATED ALUMINIUM: Asko Nobel \* handcrafted, powder coated, rust-proof aliminium Frame, reinforced signature connection

points.

CARRERA MARBLE: Derived from Italy, this marble has a textured, antique, surface finish.

BLACK GRANITE:

Flamed and brushed, dense, stain resistant, and easy to maintain. Perfect for indoor or outdoor use.