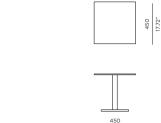

# MADISON-02 Side table

Asteroid Powdercoat

TABLE TOP

White Powdercoat

BLACK GRANITE:

Flamed and brushed, dense, stain resistant, and easy to maintain. Perfect for indoor or outdoor use.

Net Weight: 20 kg / 44.1 lb

HARBOUR®

17.72"